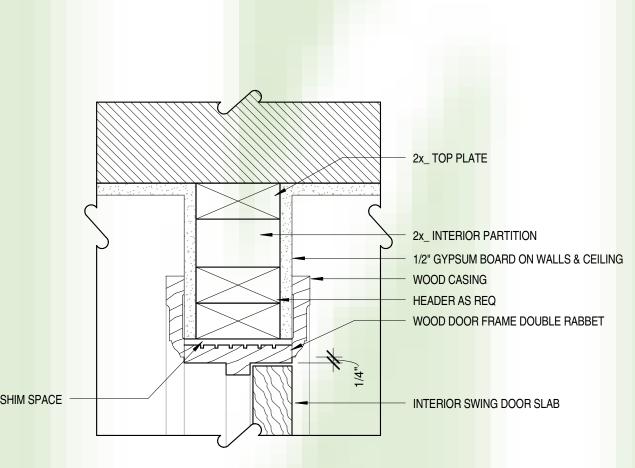

EDGE OF FOUNDATION WALL BELOW

GARAGE DOOR, STOP

CONT. WEATHER STRIPPING

& TRACK BY BLDR.

1x6 CLEAR CEDAR TRIM (RIP TO FIT)

1x4 CLEAR CEDAR TRIM

SEALANT

1/2" SHEATHING