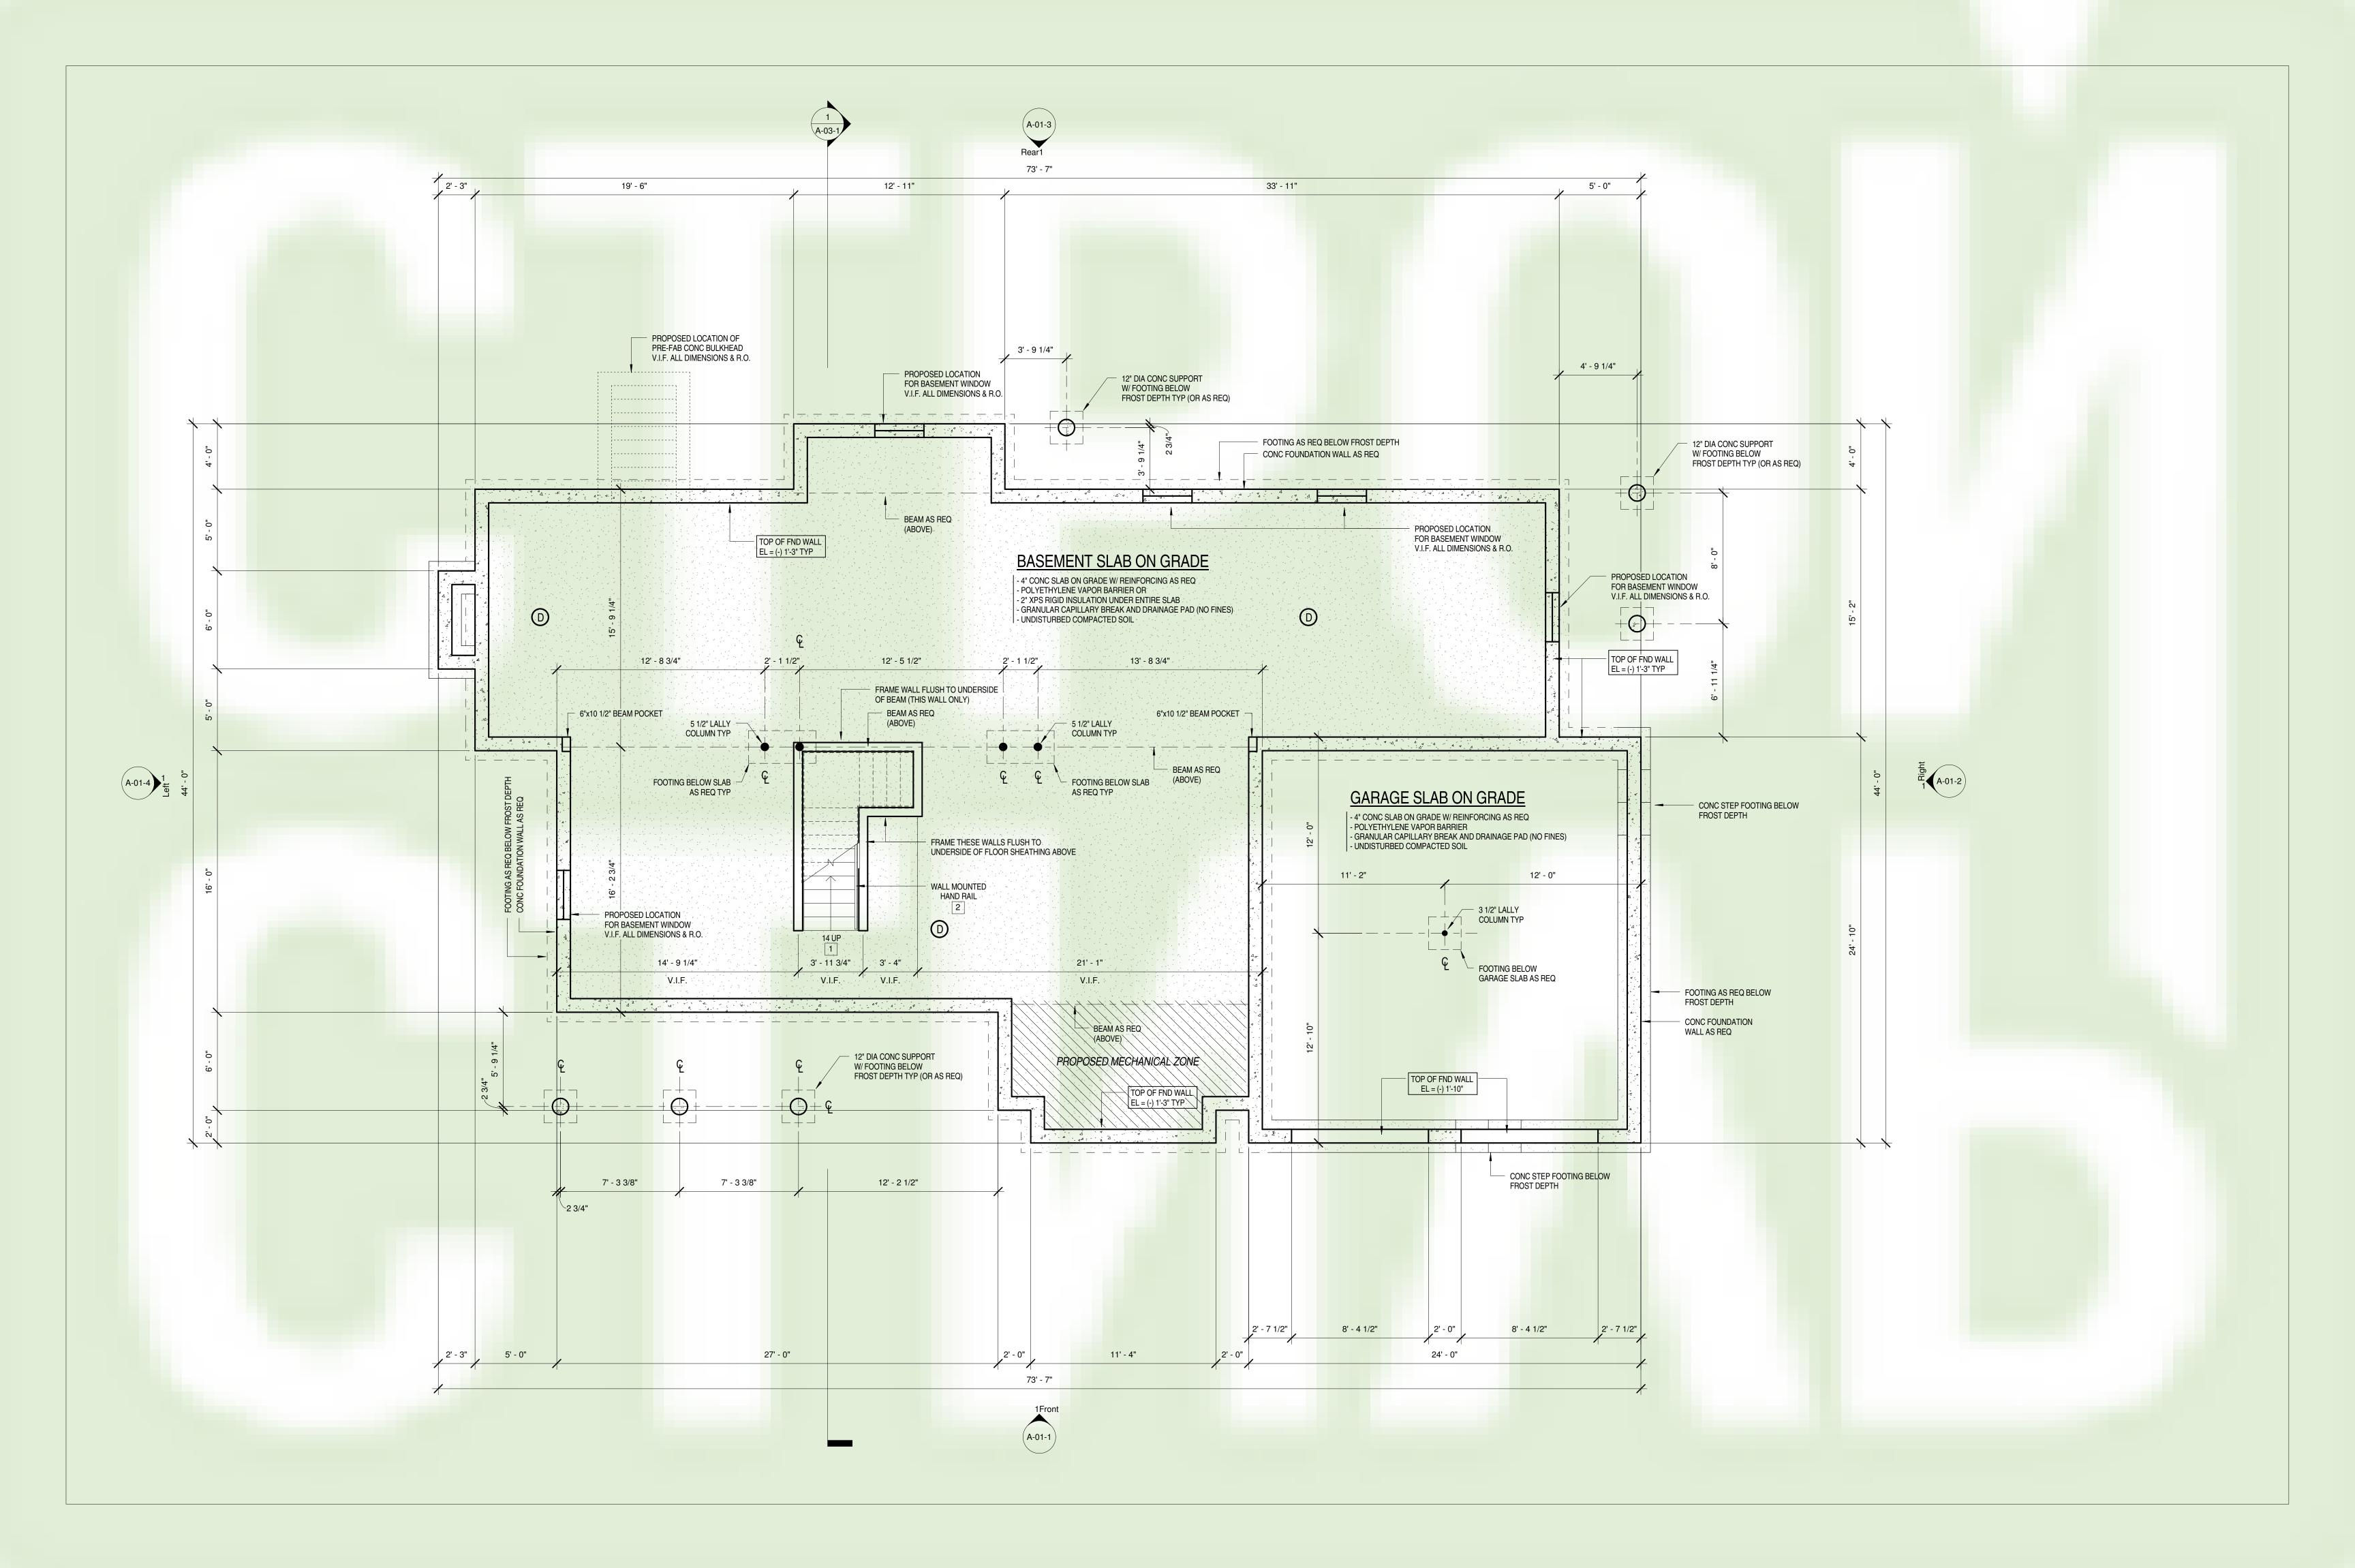

NT CLAP BOARD SIDING -

ADHESIVE MEMBRANE (LAP INTO GARAGE DOOR JAMB)

1/2" SHEATHING -2x4 OR 2x6 STUD WALL -

CORRUGATED SPACER MESH -BUILDING PAPER OR HOUSE WRAP DRAINAGE PLANE -

**CONDITIONED SPACE** 

BASE BOARD -

BCB OPEN WEB TRUSSES

(SIZE & SPACING AS REQ)

FINISH FLOOR -

3/4" T&G SUB FLOOR -

EDGE OF FOUNDATION WALL BELOW

GARAGE DOOR, STOP

CONT. WEATHER STRIPPING

& TRACK BY BLDR.

1x6 CLEAR CEDAR TRIM (RIP TO FIT)

1x4 CLEAR CEDAR TRIM

SEALANT

1/2" SHEATHING

SILL GASKET

WATER STOP

POLYETHYLENE VAPOR BARRIER

GRANULAR CAPILLARY BREAK AND DRAINAGE PAD (NO FINES)

SLAB SLOPES 2" TO

GARAGE DOOR

SEALANT & BACKER ROD @ EXPANSION JOINT

UNDISTURBED COMPACTED SOIL

CONC. SLAB

2x6 WALL W/ SPRAY FOAM INSULATION

5/8" "TYPE X" GYPSUM BOARD (TYP. TO GARAGE & MECH. SPACES)