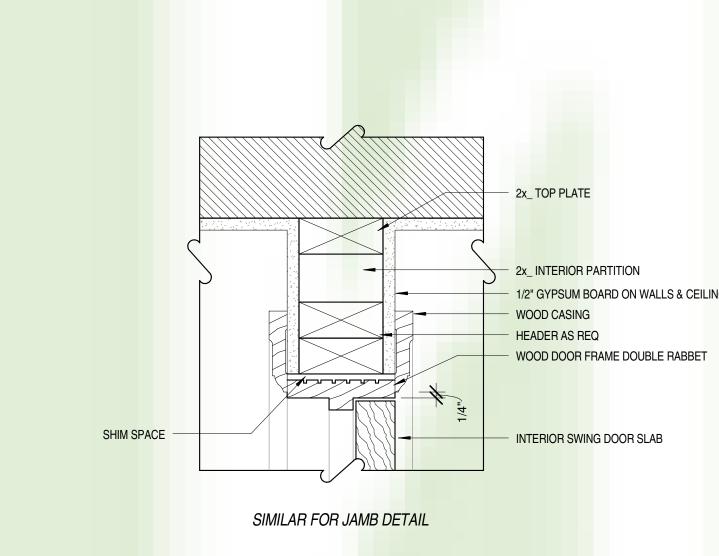

POST OR COLUMN AS REQ 5/8" "TYPE X" GYPSUM BOARD -(TYP. TO GARAGE & MECH. SPACES)

WALL CONSTRUCTION: (OUTSIDE to INSIDE)
5/16" FIBER CEMENT CLAP BOARD SIDING -

ADHESIVE MEMBRANE (LAP INTO GARAGE DOOR JAMB)

1/2" SHEATHING -2x4 OR 2x6 STUD WALL -

CORRUGATED SPACER MESH -BUILDING PAPER OR HOUSE WRAP DRAINAGE PLANE -

**CONDITIONED SPACE** 

BASE BOARD -

BCB OPEN WEB TRUSSES

(SIZE & SPACING AS REQ)

FINISH FLOOR -

3/4" T&G SUB FLOOR -

EDGE OF FOUNDATION WALL BELOW

GARAGE DOOR, STOP

CONT. WEATHER STRIPPING

& TRACK BY BLDR.

1x6 CLEAR CEDAR TRIM (RIP TO FIT)

1x4 CLEAR CEDAR TRIM

SEALANT

1/2" SHEATHING

SILL GASKET

WATER STOP

POLYETHYLENE VAPOR BARRIER

GRANULAR CAPILLARY BREAK AND DRAINAGE PAD (NO FINES)

SLAB SLOPES 2" TO

GARAGE DOOR

SEALANT & BACKER ROD @ EXPANSION JOINT

U