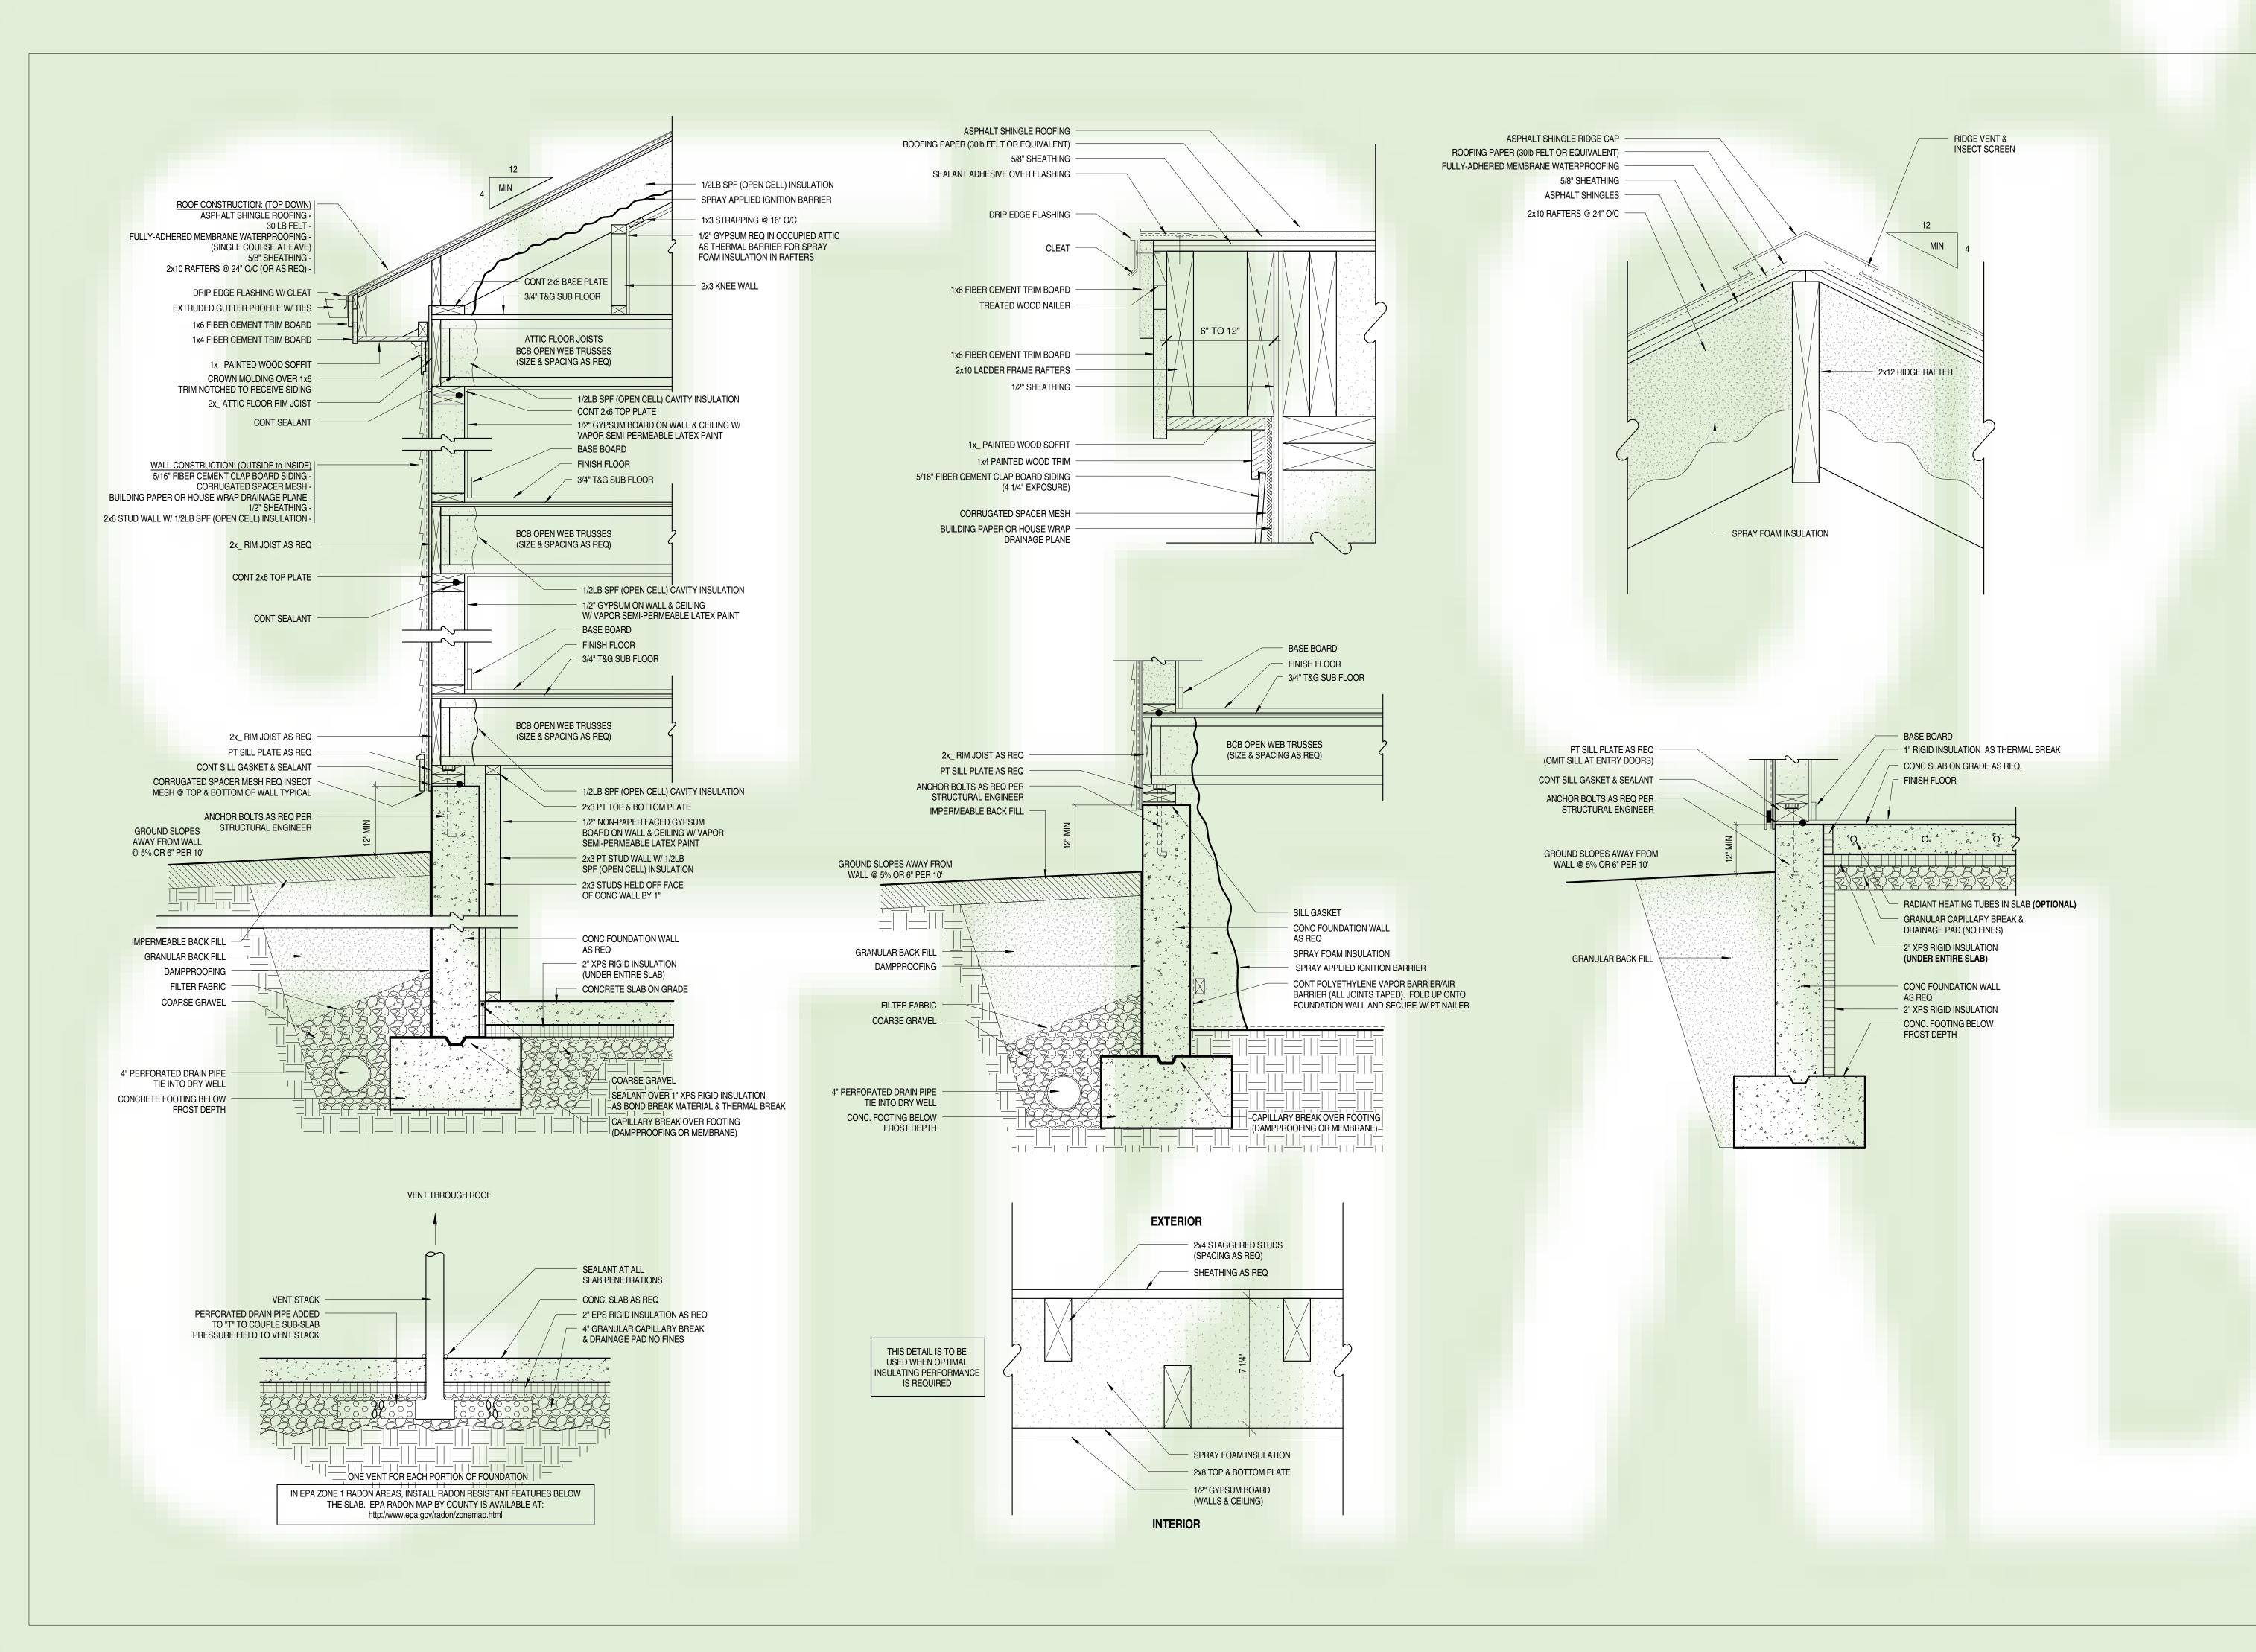

POST OR COLUMN AS REQ 5/8" "TYPE X" GYPSUM BOARD -(TYP. TO GARAGE & MECH. SPACES)

WALL CONSTRUCTION: (OUTSIDE to INSIDE)
5/16" FIBER CEMENT CLAP BOARD SIDING -

ADHESIVE MEMBRANE (LAP INTO GARAGE DOOR JAMB)

1/2" SHEATHING -2x4 OR 2x6 STUD WALL -

CORRUGATED SPACER MESH -BUILDING PAPER OR HOUSE WRAP DRAINAGE PLANE -

**CONDITIONED SPACE** 

BASE BOARD -

BCB OPEN WEB TRUSSES

(SIZE & SPACING AS REQ)

FINISH FLOOR -

3/4" T&G SUB FLOOR -

EDGE OF FOUNDATION WALL BELOW

GARAGE DOOR, STOP

CONT. WEATHER STRIPPING

& TRACK BY BLDR.

1x6 CLEAR CEDAR TRIM (RIP TO FIT)

1x4 CLEAR CEDAR TRIM

SEALANT

1/2" SHEATHING

SILL GASKET

WATER STOP

POLYETHYLENE VAPOR BARRIER

GRANULAR CAPILLARY BREAK AND DRAINAGE PAD (NO FINES)

SLAB SLOPES 2" TO

GARAGE DOOR

SEALANT & BACKER ROD @ EXPANSION JOINT

UNDISTURBED COMPACTED SOIL

CONC. SLAB

2x6 WALL W/ SPRAY FOAM INSULATION

5/8" "TYPE X" GYPSUM BOARD (TYP. TO GARAGE & MECH. SPACES)