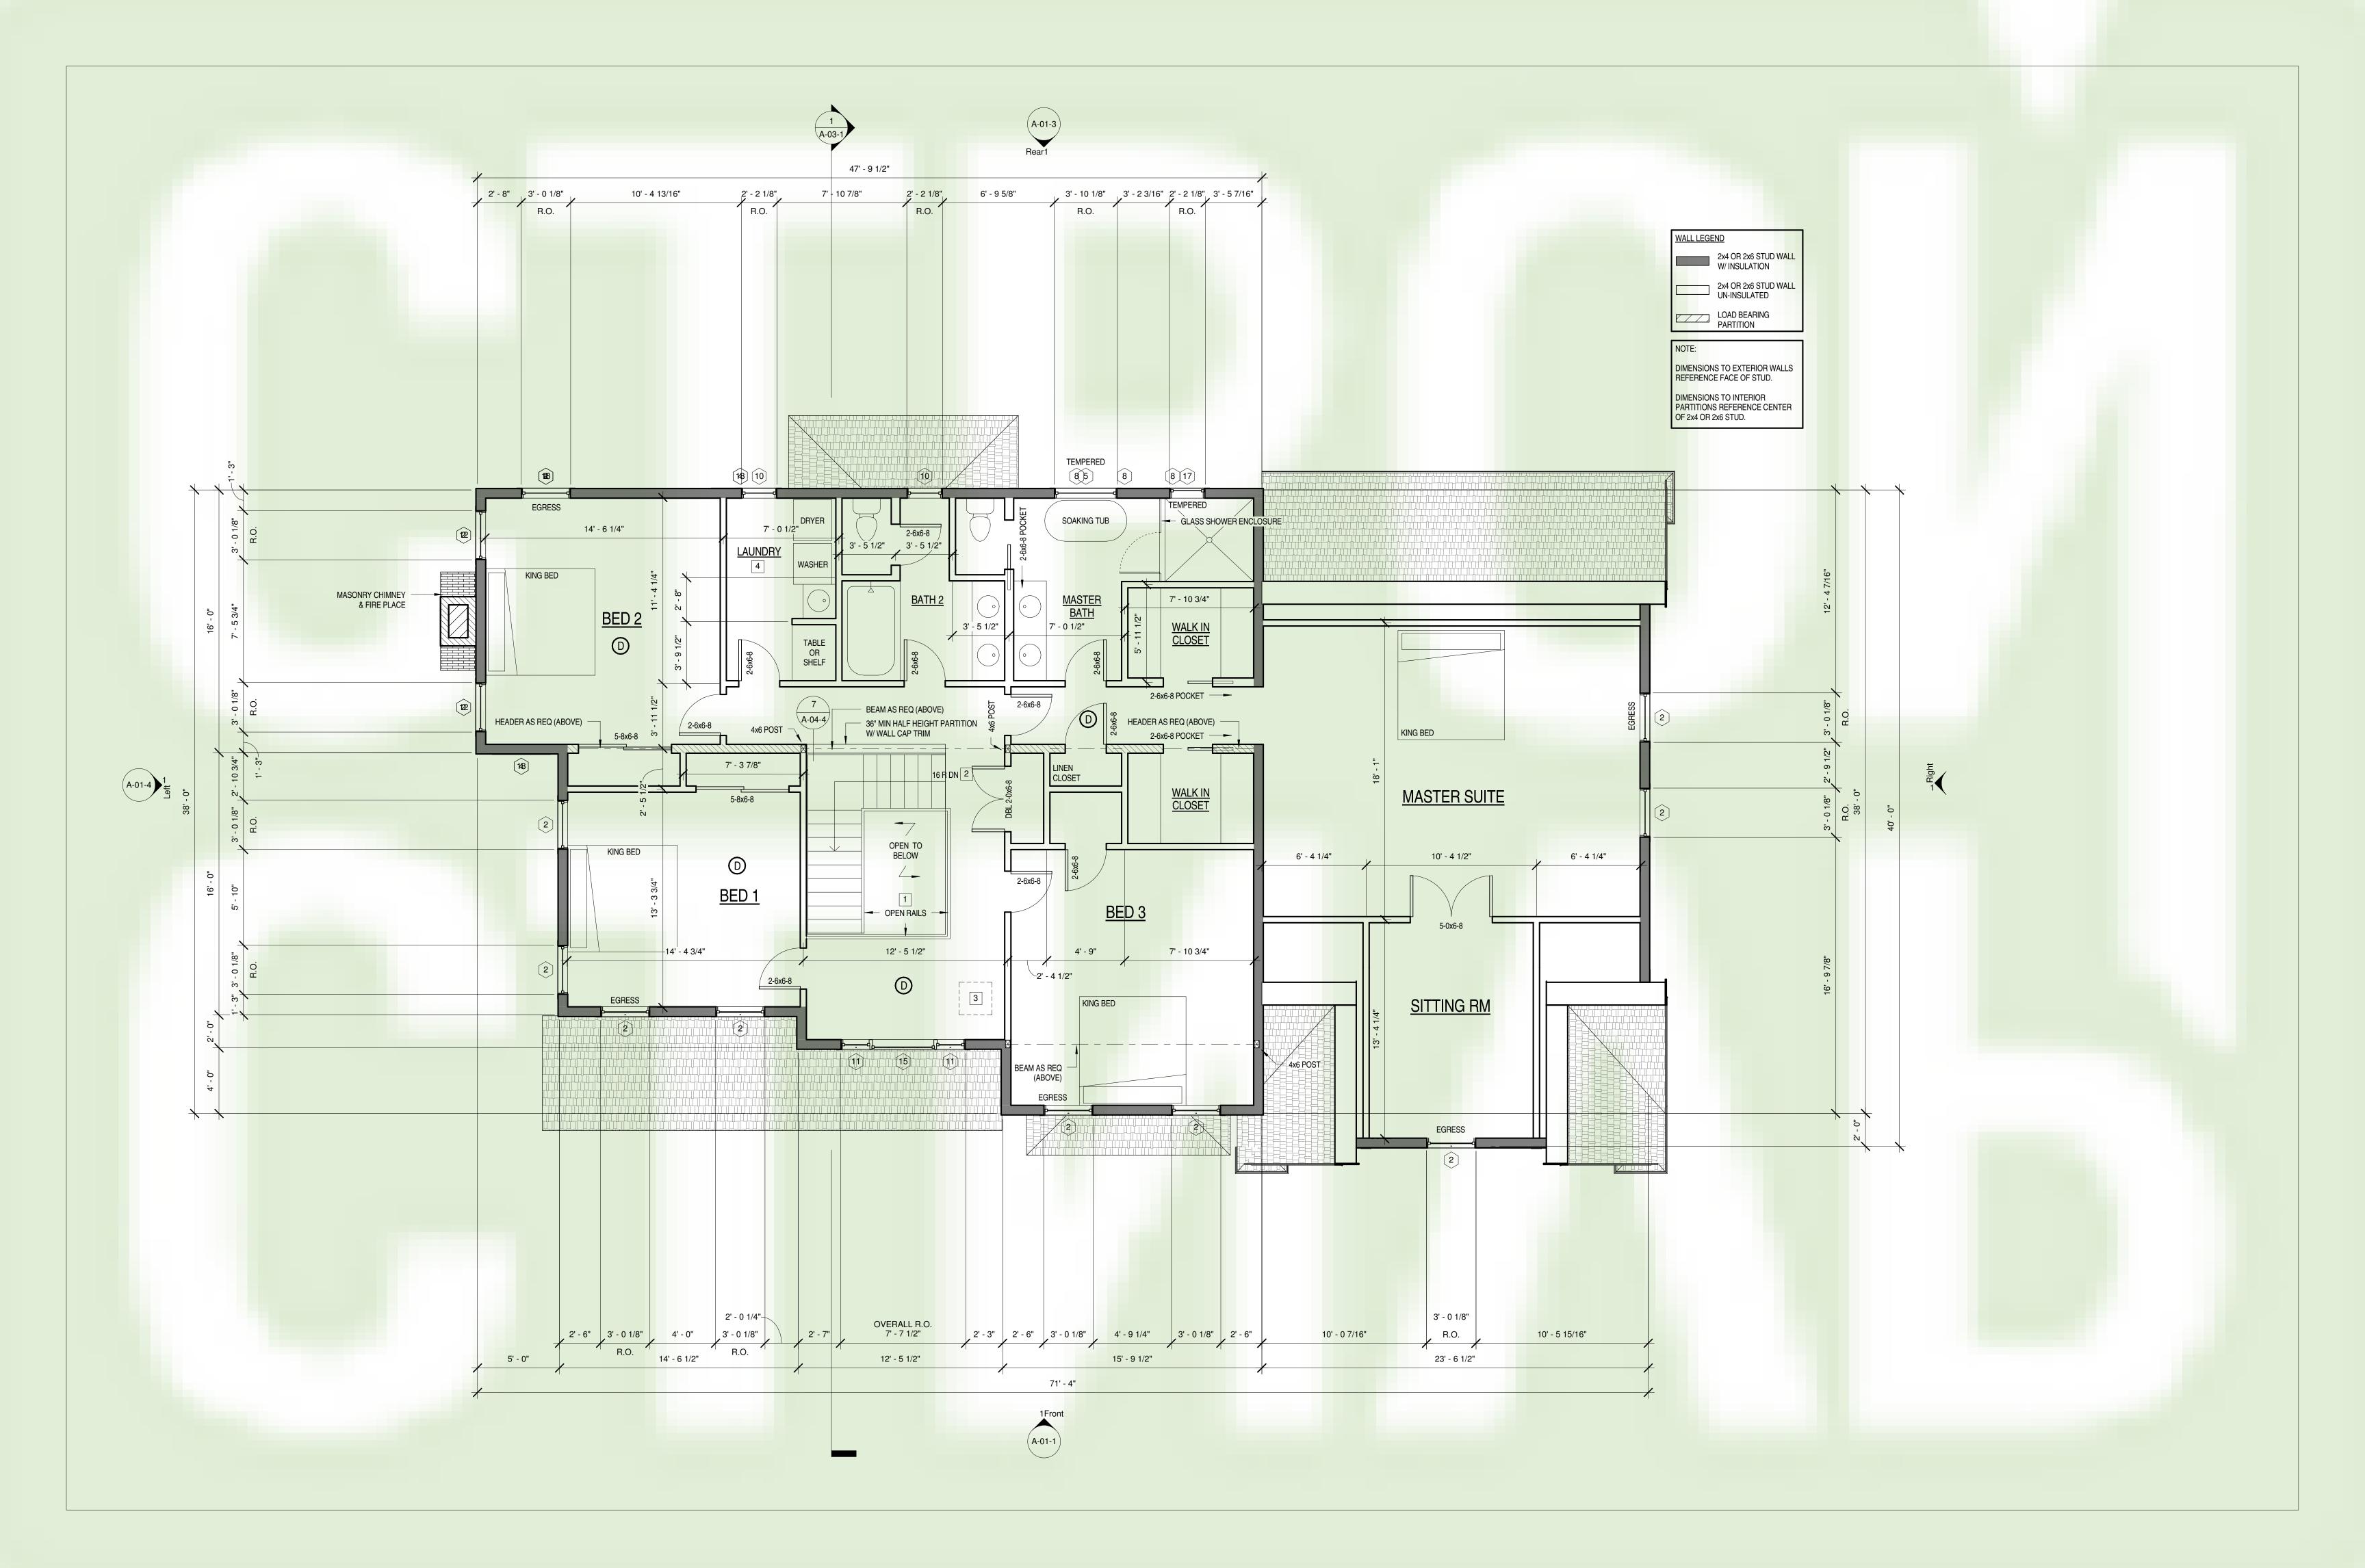

POST OR COLUMN AS REQ 5/8" "TYPE X" GYPSUM BOARD -(TYP. TO GARAGE & MECH. SPACES)

WALL CONSTRUCTION: (OUTSIDE to INSIDE)
5/16" FIBER CEMENT CLAP BOARD SIDING -

ADHESIVE MEMBRANE (LAP INTO GARAGE DOOR JAMB)

1/2" SHEATHING -2x4 OR 2x6 STUD WALL -

CORRUGATED SPACER MESH -BUILDING PAPER OR HOUSE WRAP DRAINAGE PLANE -

**CONDITIONED SPACE** 

BASE BOARD -

BCB OPEN WEB TRUSSES

(SIZE & SPACING AS REQ)

FINISH FLOOR -

3/4" T&G SUB FLOOR -

EDGE OF FOUNDATION WALL BELOW

GARAGE DOOR, STOP

CONT. WEATHER STRIPPING

& TRACK BY BLDR.

1x6 CLEAR CEDAR TRIM (RIP TO FIT)

1x4 CLEAR CEDAR TRIM

SEALANT

1/2" SHEATHING

SILL GASKET

WATER STOP

POLYETHYLENE VAPOR BARRIER

GRANULAR CAPILLARY BREAK AND DRAINAGE PAD (NO FINES)

SLAB SLOPES 2" TO

GARAGE DOOR

SEALANT & BACKER ROD @ EXPANSIO