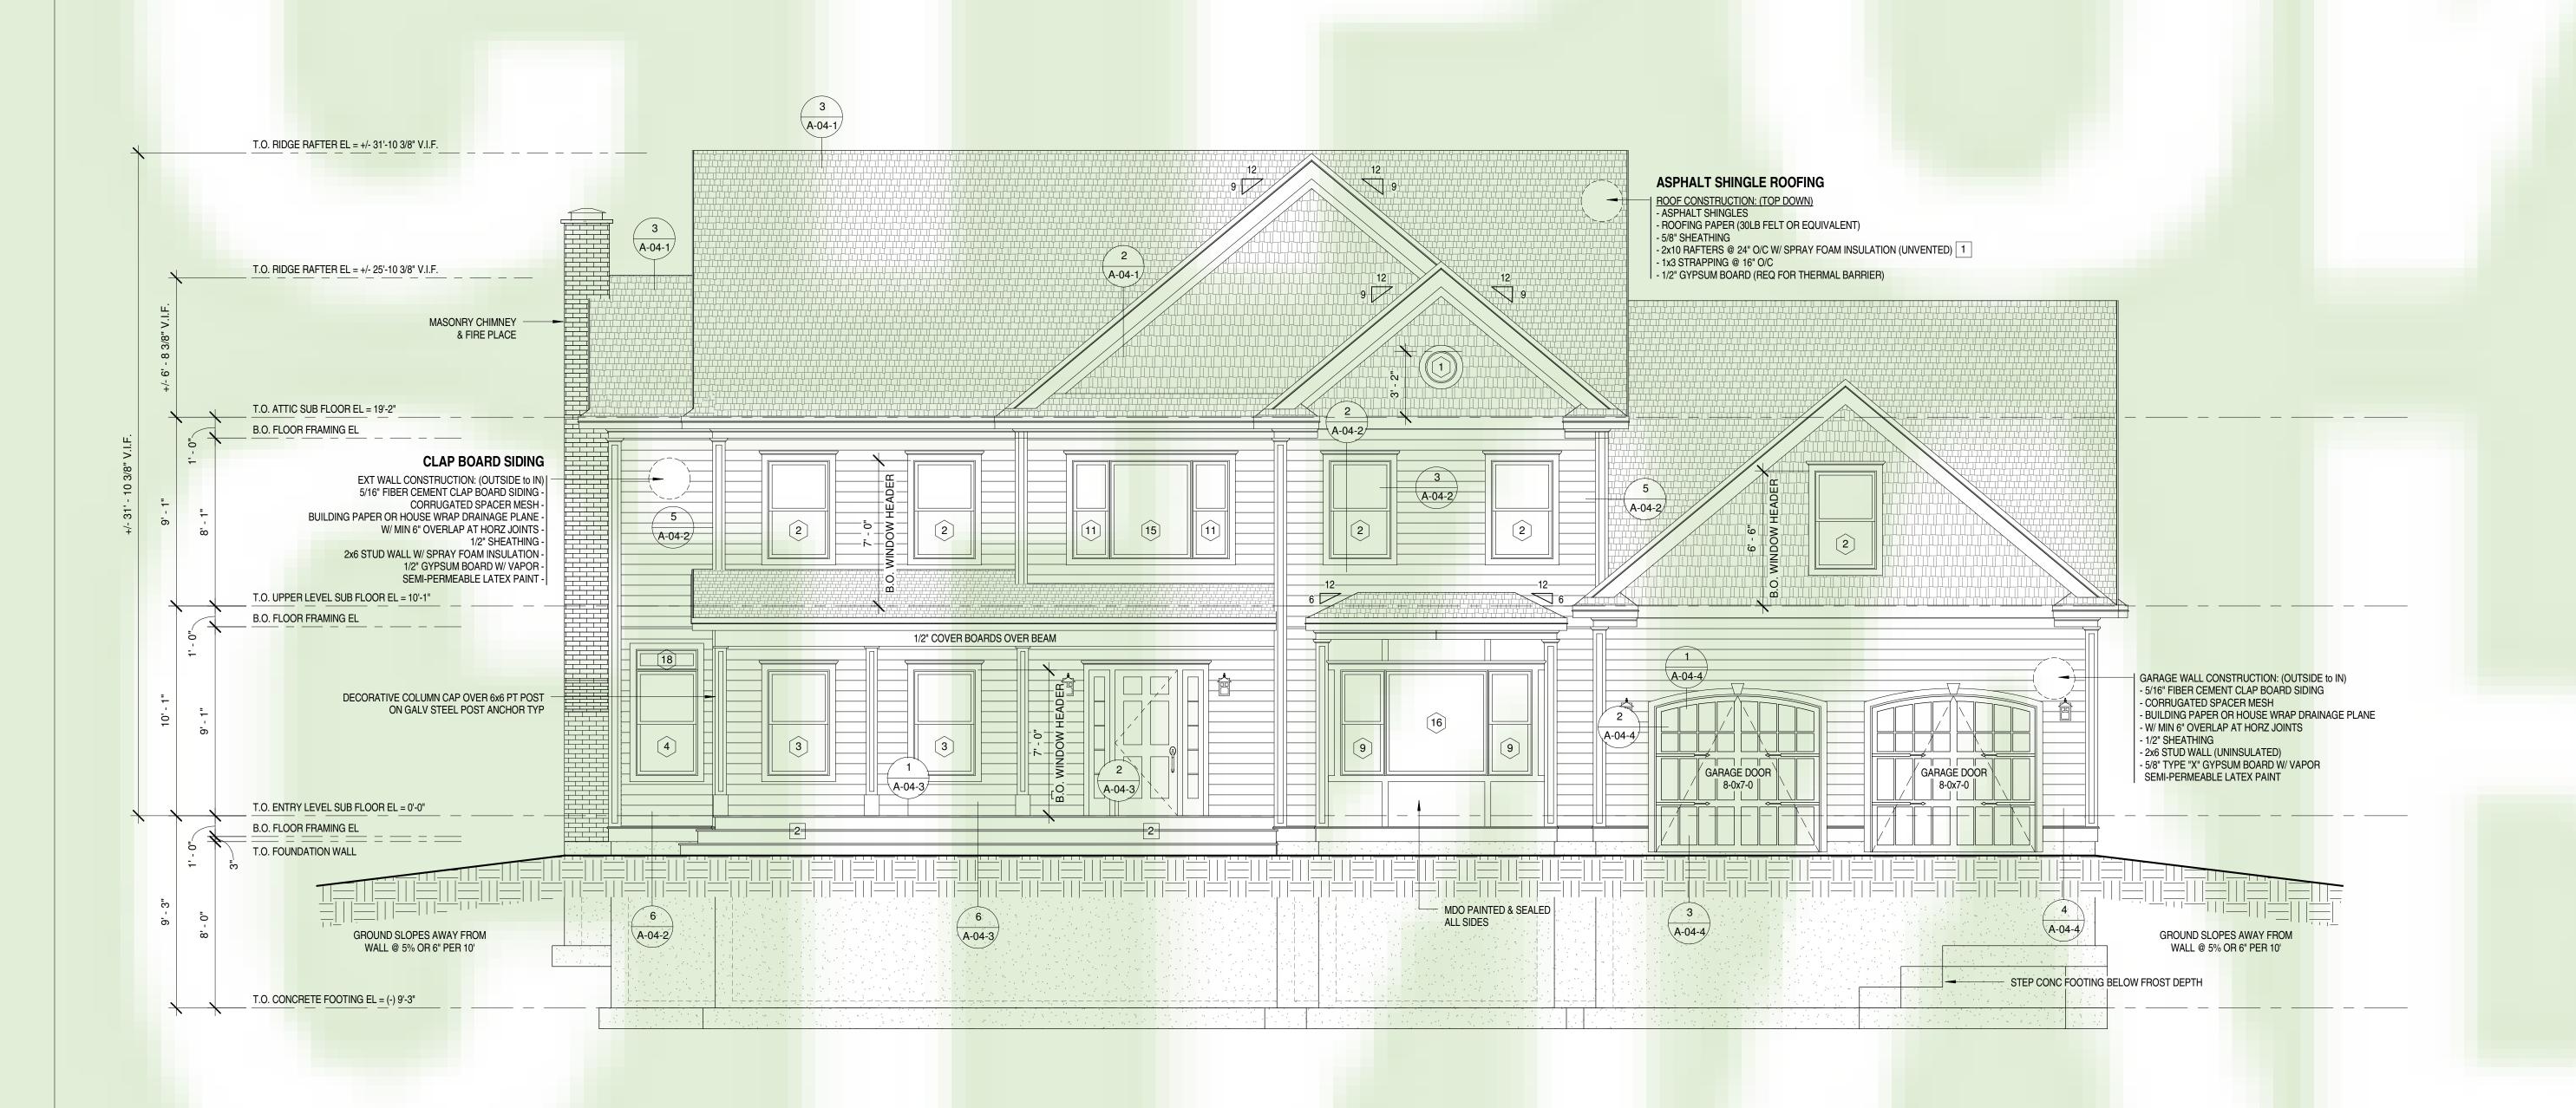

POST OR COLUMN AS REQ 5/8" "TYPE X" GYPSUM BOARD -(TYP. TO GARAGE & MECH. SPACES)

WALL CONSTRUCTION: (OUTSIDE to INSIDE)
5/16" FIBER CEMENT CLAP BOARD SIDING -

ADHESIVE MEMBRANE (LAP INTO GARAGE DOOR JAMB)

1/2" SHEATHING -2x4 OR 2x6 STUD WALL -

CORRUGATED SPACER MESH -BUILDING PAPER OR HOUSE WRAP DRAINAGE PLANE -

**CONDITIONED SPACE** 

BASE BOARD -

BCB OPEN WEB TRUSSES

(SIZE & SPACING AS REQ)

FINISH FLOOR -

3/4" T&G SUB FLOOR -

EDGE OF FOUNDATION WALL BELOW

GARAGE DOOR, STOP

CONT. WEATHER STRIPPING

& TRACK BY BLDR.

1x6 CLEAR CEDAR TRIM (RIP TO FIT)

1x4 CLEAR CEDAR TRIM

SEALANT

1/2" SHEATHING

SILL GASKET

WATER STOP

POLYETHYLENE VAPOR BARRIER

GRANULAR CAPILLARY BREAK AND DRAINAGE PAD (NO FINES)

SLAB SLOPES 2" TO

GARAGE DOOR

SEALANT & BACKER ROD @ EXPANSION JOINT

UNDISTURBED COMPACTED SOIL

CONC. SLAB

2x6 WALL W/ SPRAY FOAM INSULATION

5/8" "TYPE X" GYPSUM BOARD (TYP. TO GARAGE & MECH. SPACES)