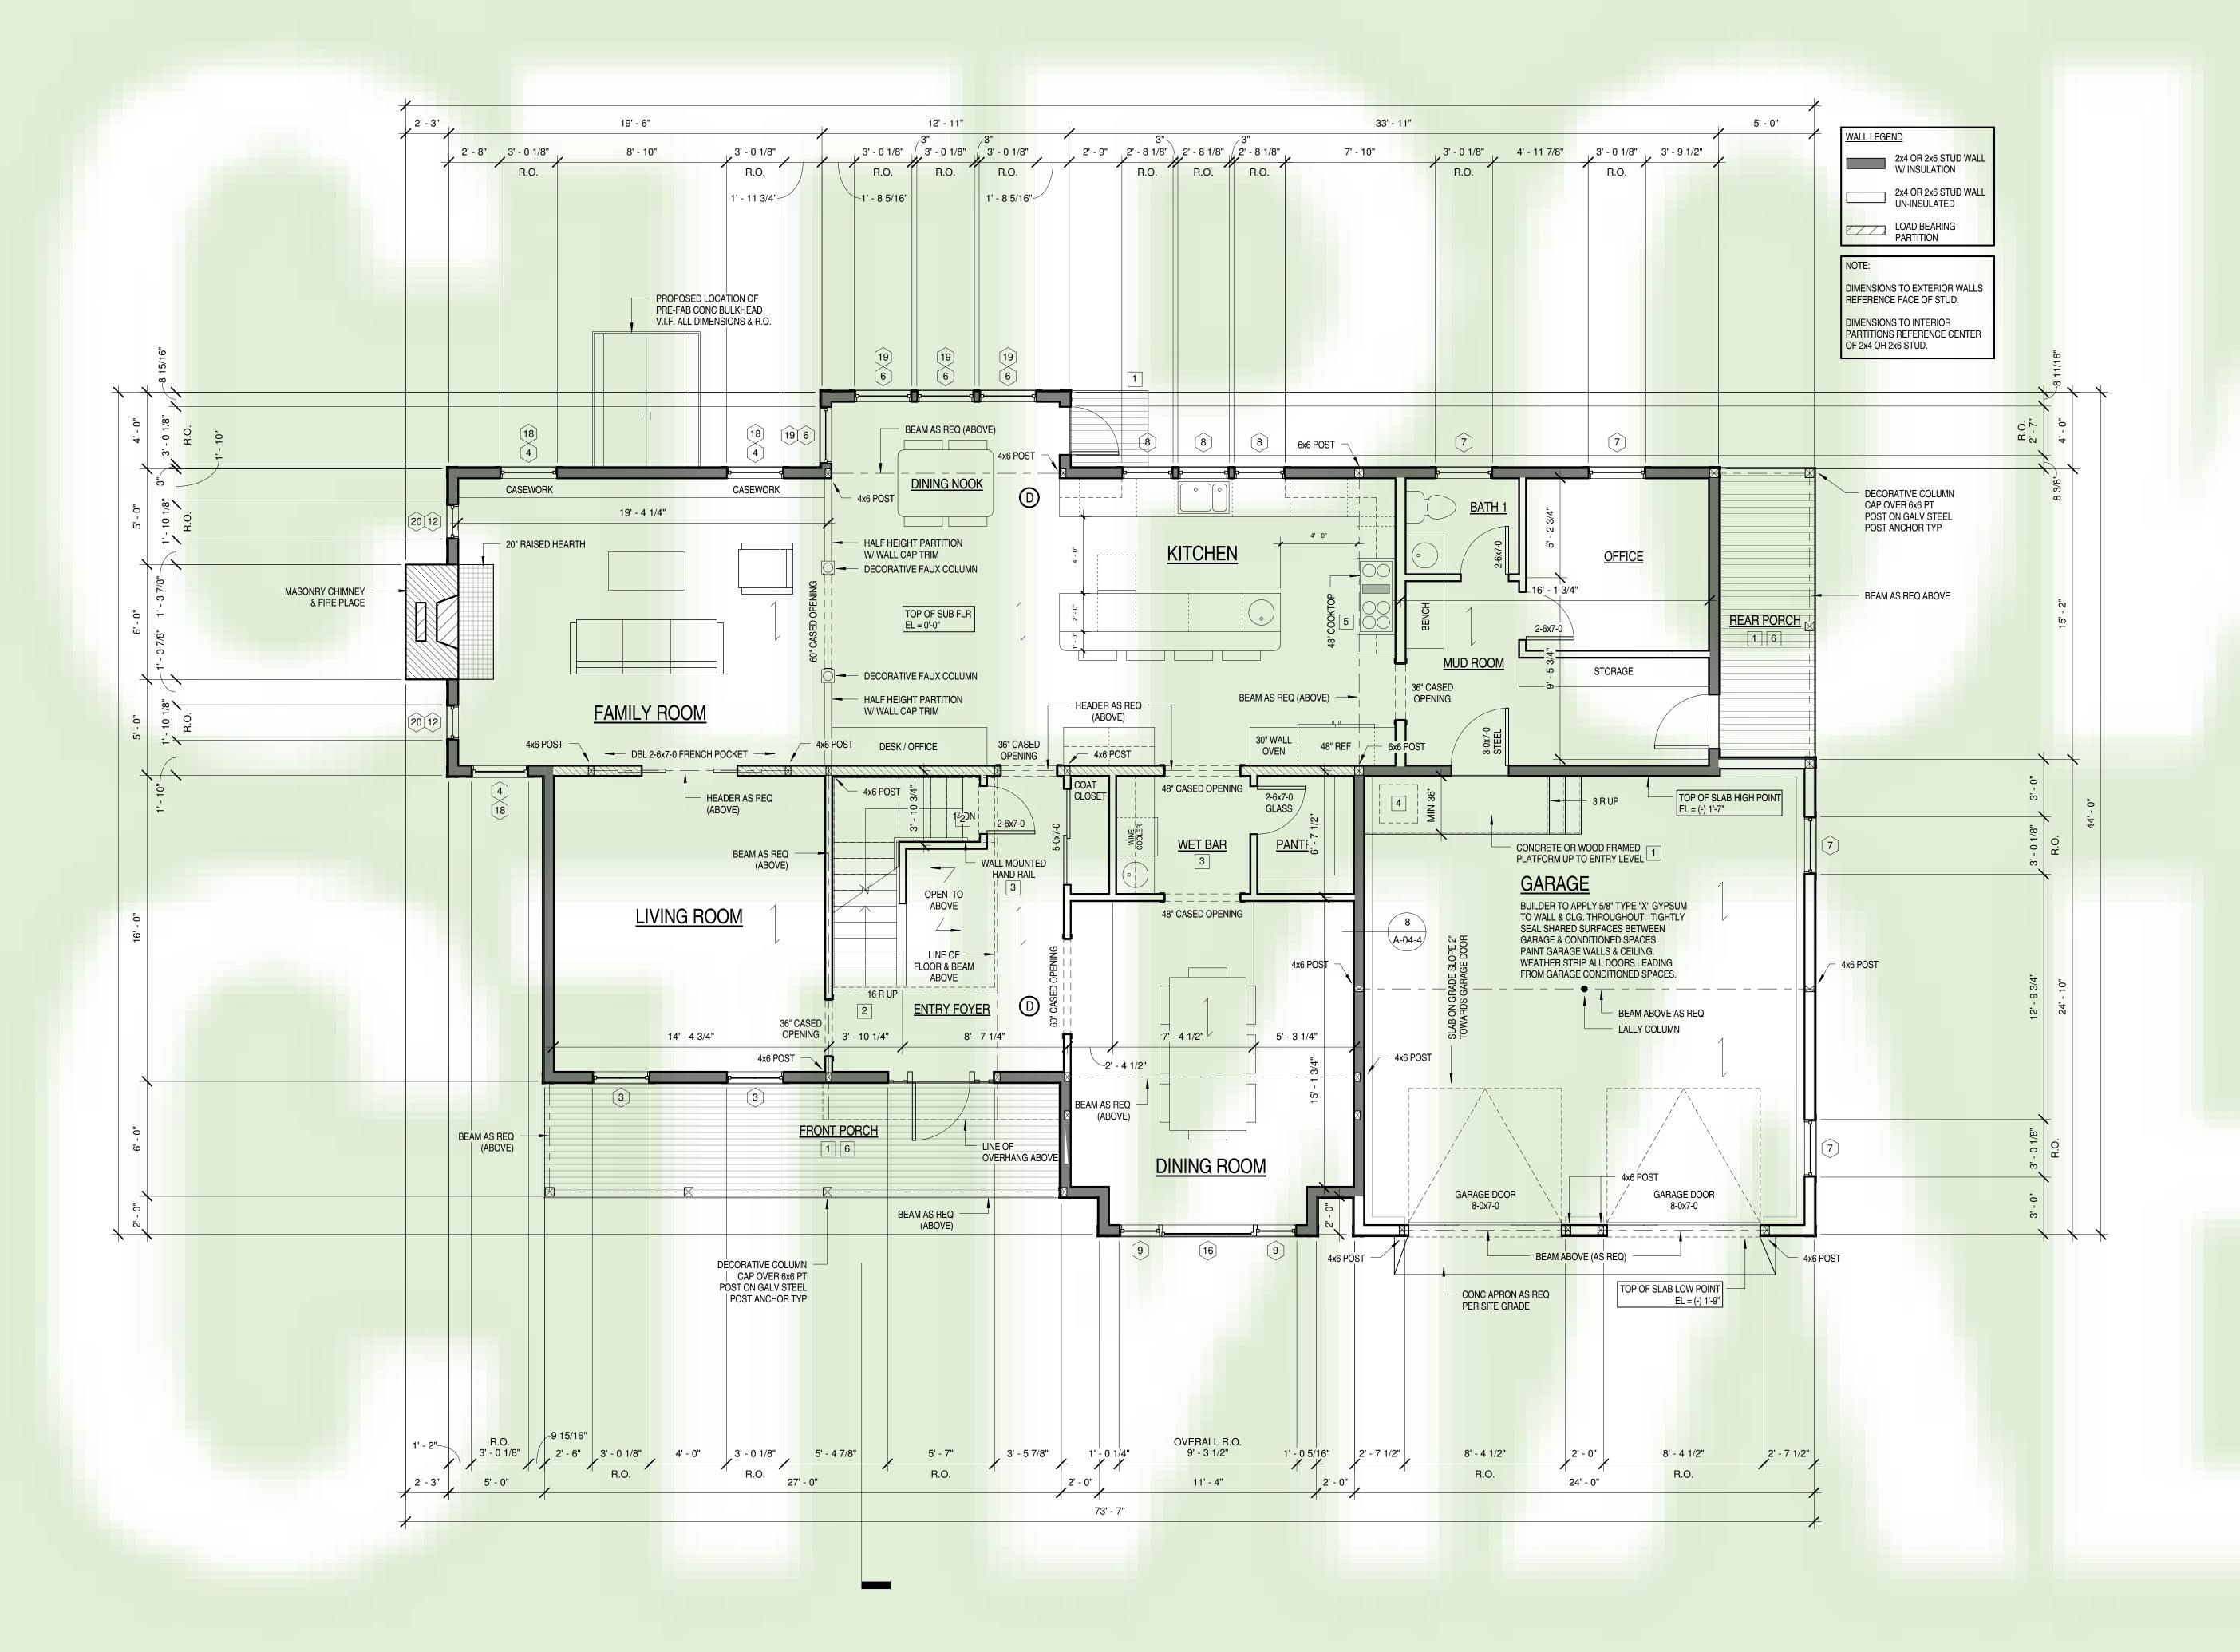

EDGE OF FOUNDATION WALL BELOW

GARAGE DOOR, STOP

CONT. WEATHER STRIPPING

& TRACK BY BLDR.

1x6 CLEAR CEDAR TRIM (RIP TO FIT)

1x4 CLEAR CEDAR TRIM

SEALANT

1/2" SHEATHING

SILL GASKET

WATER STOP

POLYETHYLENE VAPOR BARRIER

GRANULAR CAPILLARY BREAK AND DRAINAGE PAD (NO FINES)

SLAB SLOPES 2" TO

GARAGE DOOR

SEALANT & BACKER ROD @ EXPANSION JOINT

UNDISTURBED COMPACTED SOIL