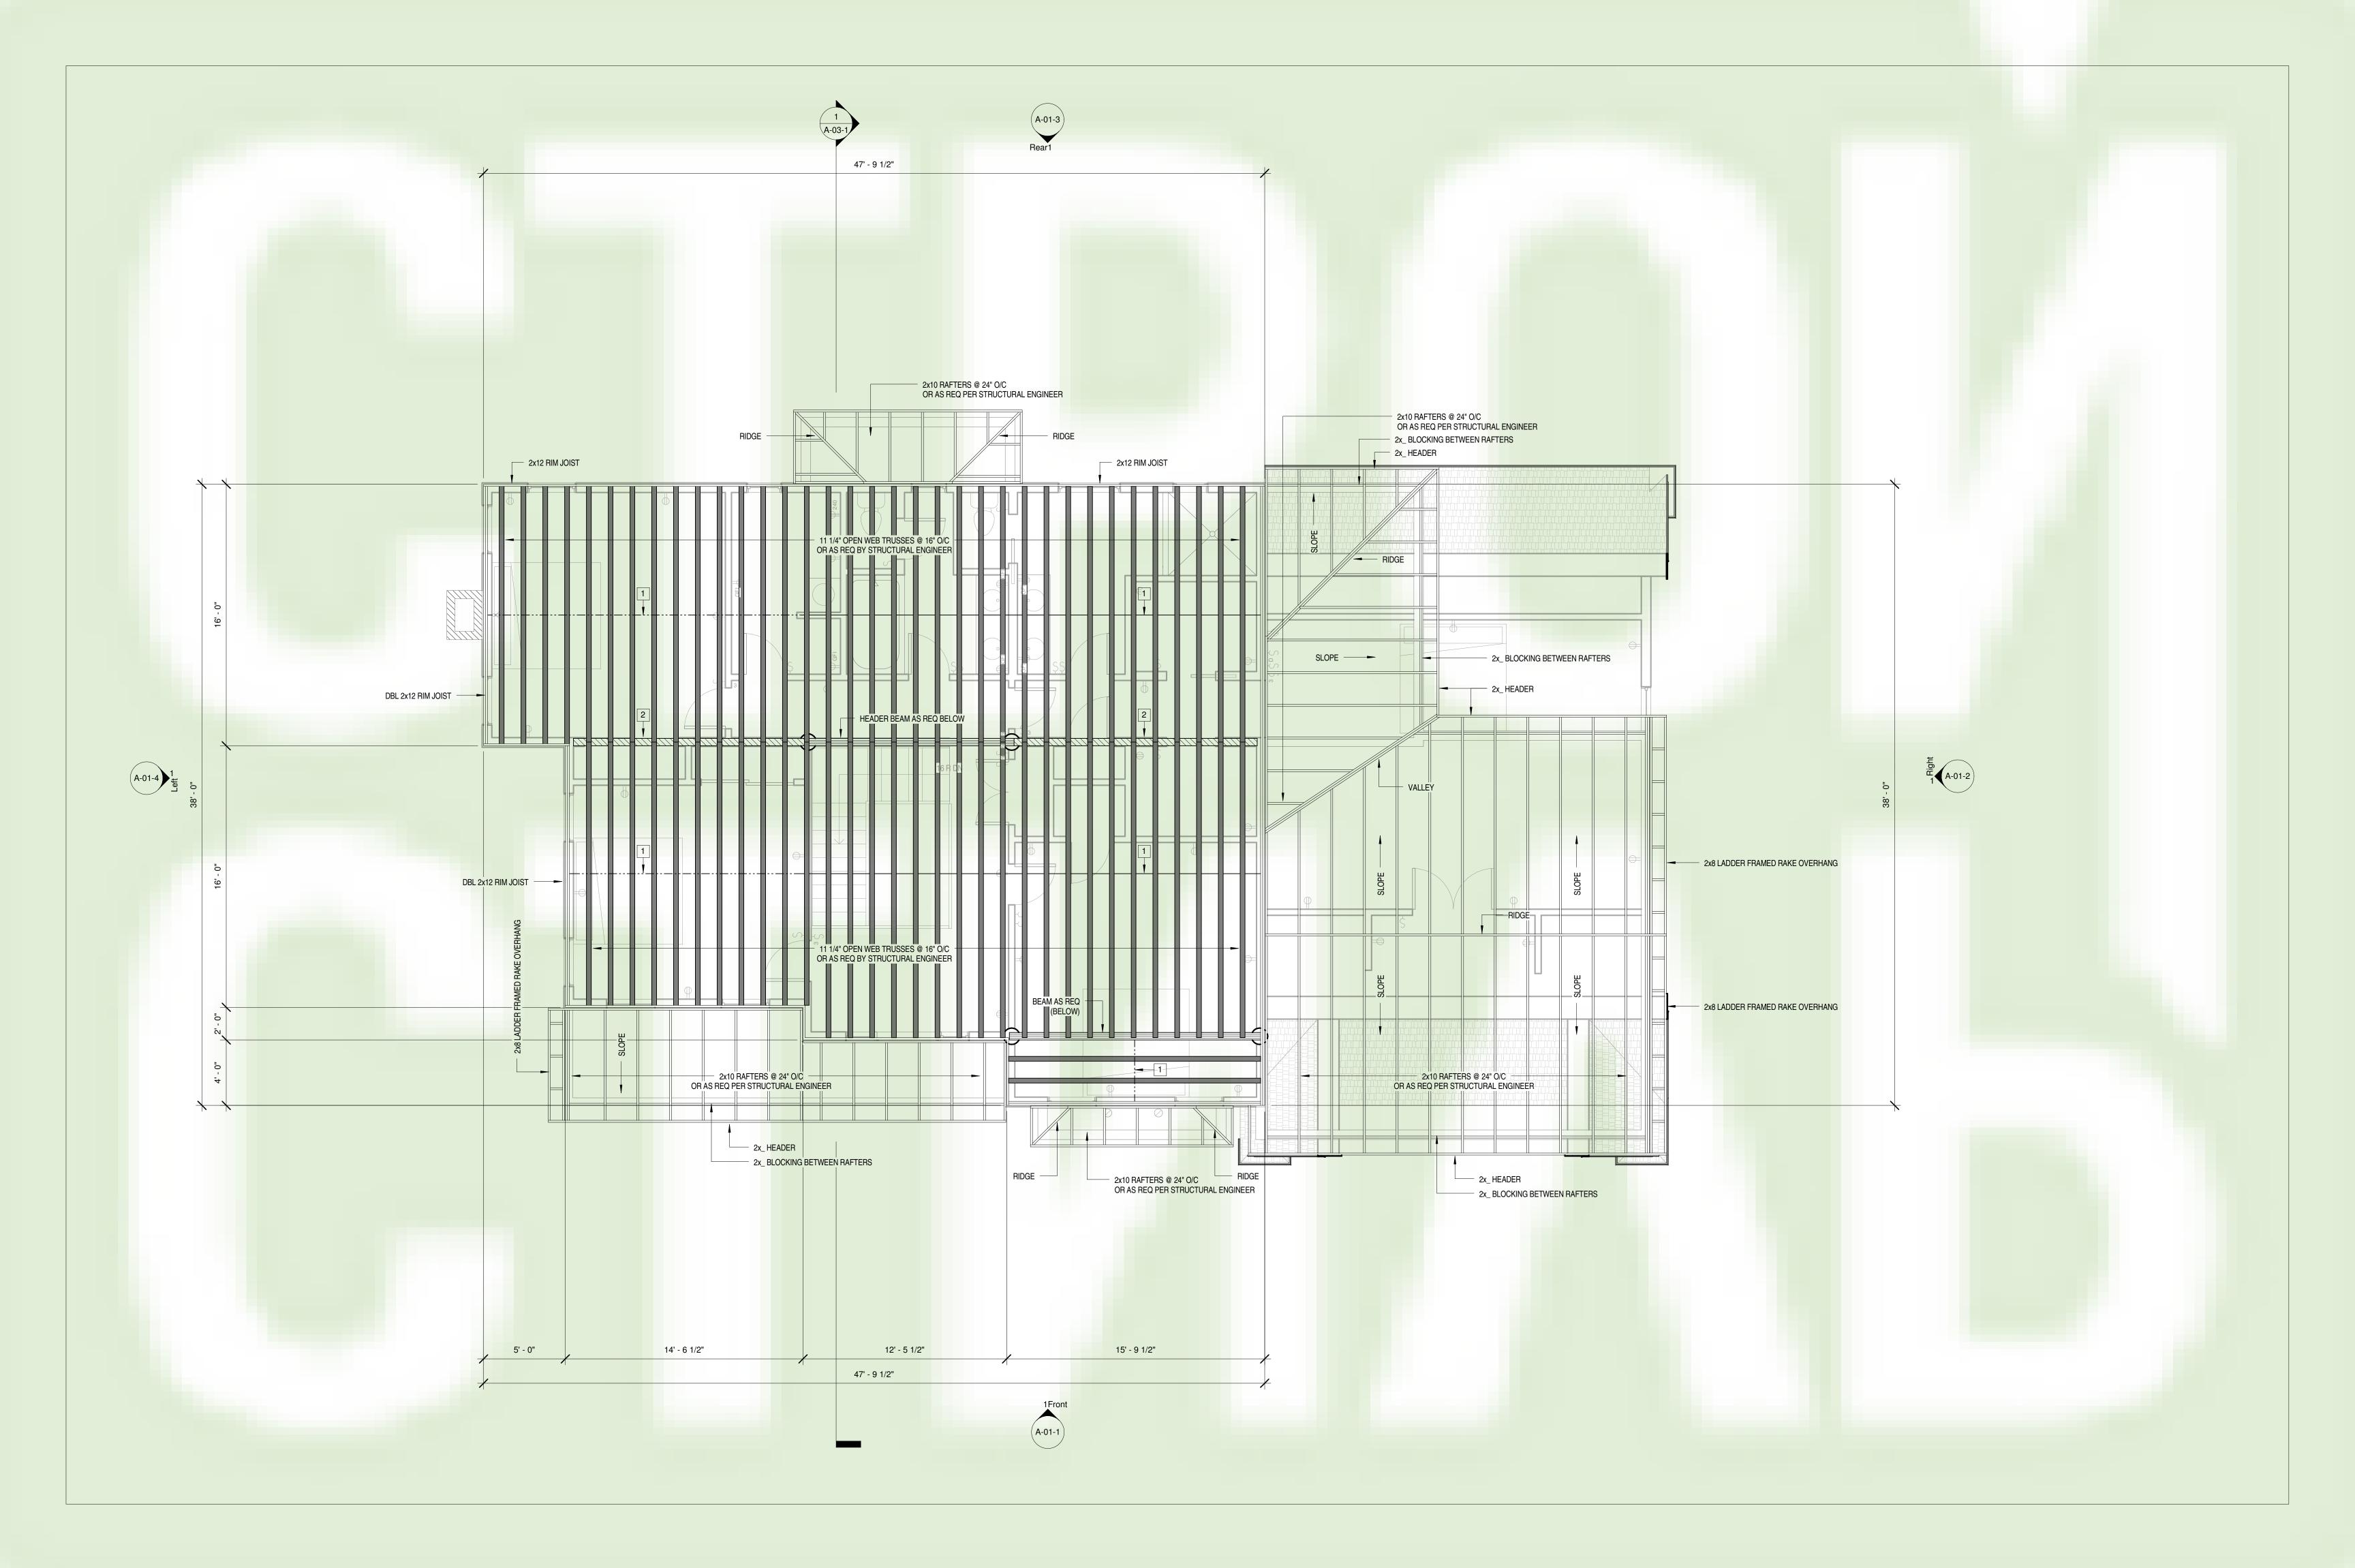

P BOARD SIDING -

ADHESIVE MEMBRANE (LAP INTO GARAGE DOOR JAMB)

1/2" SHEATHING -2x4 OR 2x6 STUD WALL -

CORRUGATED SPACER MESH -BUILDING PAPER OR HOUSE WRAP DRAINAGE PLANE -

**CONDITIONED SPACE** 

BASE BOARD -

BCB OPEN WEB TRUSSES

(SIZE & SPACING AS REQ)

FINISH FLOOR -

3/4" T&G SUB FLOOR -

EDGE OF FOUNDATION WALL BELOW

GARAGE DOOR, STOP

CONT. WEATHER STRIPPING

& TRACK BY BLDR.

1x6 CLEAR CEDAR TRIM (RIP TO FIT)

1x4 CLEAR CEDAR TRIM

SEALANT

1/2" SHEATHING

SILL GASKET

WATER STOP

POLYETHYLENE VAPOR BARRIER

GRANULAR CAPILLARY BREAK AND DRAINAGE PAD (NO FINES)

SLAB SLOPES 2" TO

GARAGE DOOR

SEALANT & BACKER ROD @ EXPANSION JOINT

UNDISTURBED COMPACTED SOIL

CONC. SLAB

2x6 WALL W/ SPRAY FOAM INSULATION

5/8" "TYPE X" GYPSUM BOARD (TYP. TO GARAGE & MECH. SPACES)