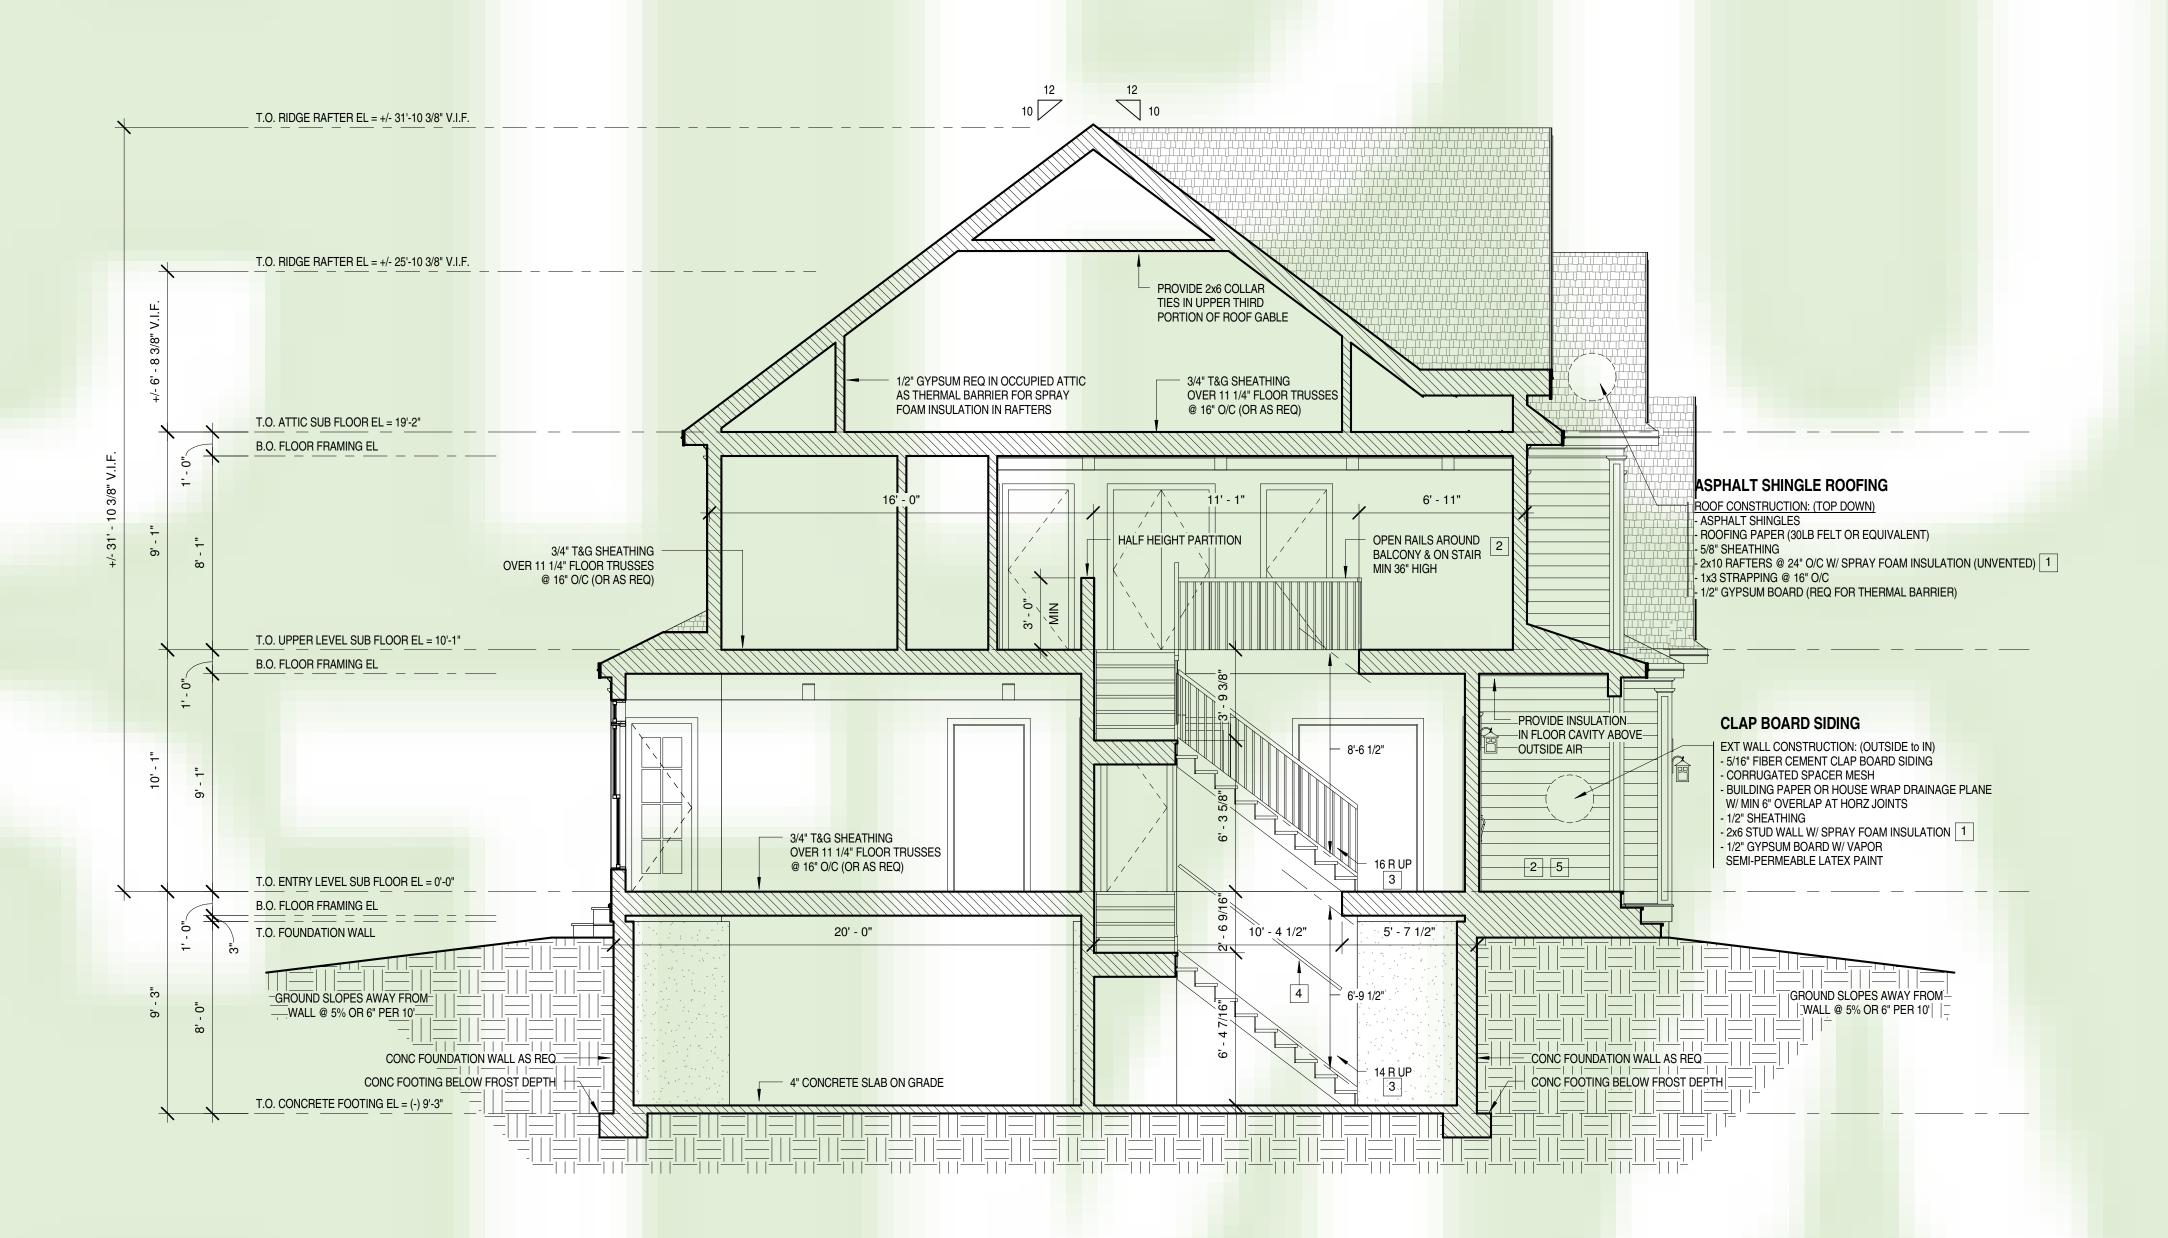

POST OR COLUMN AS REQ 5/8" "TYPE X" GYPSUM BOARD -(TYP. TO GARAGE & MECH. SPACES)

WALL CONSTRUCTION: (OUTSIDE to INSIDE)
5/16" FIBER CEMENT CLAP BOARD SIDING -

ADHESIVE MEMBRANE (LAP INTO GARAGE DOOR JAMB)

1/2" SHEATHING -2x4 OR 2x6 STUD WALL -

CORRUGATED SPACER MESH -BUILDING PAPER OR HOUSE WRAP DRAINAGE PLANE -

**CONDITIONED SPACE** 

BASE BOARD -

BCB OPEN WEB TRUSSES

(SIZE & SPACING AS REQ)

FINISH FLOOR -

3/4" T&G SUB FLOOR -

CONC. SLAB

2x6 WALL W/ SPRAY FOAM INSULATION

5/8" "TYPE X" GYPSUM BOARD (TYP. TO GARAGE & MECH. SPACES)