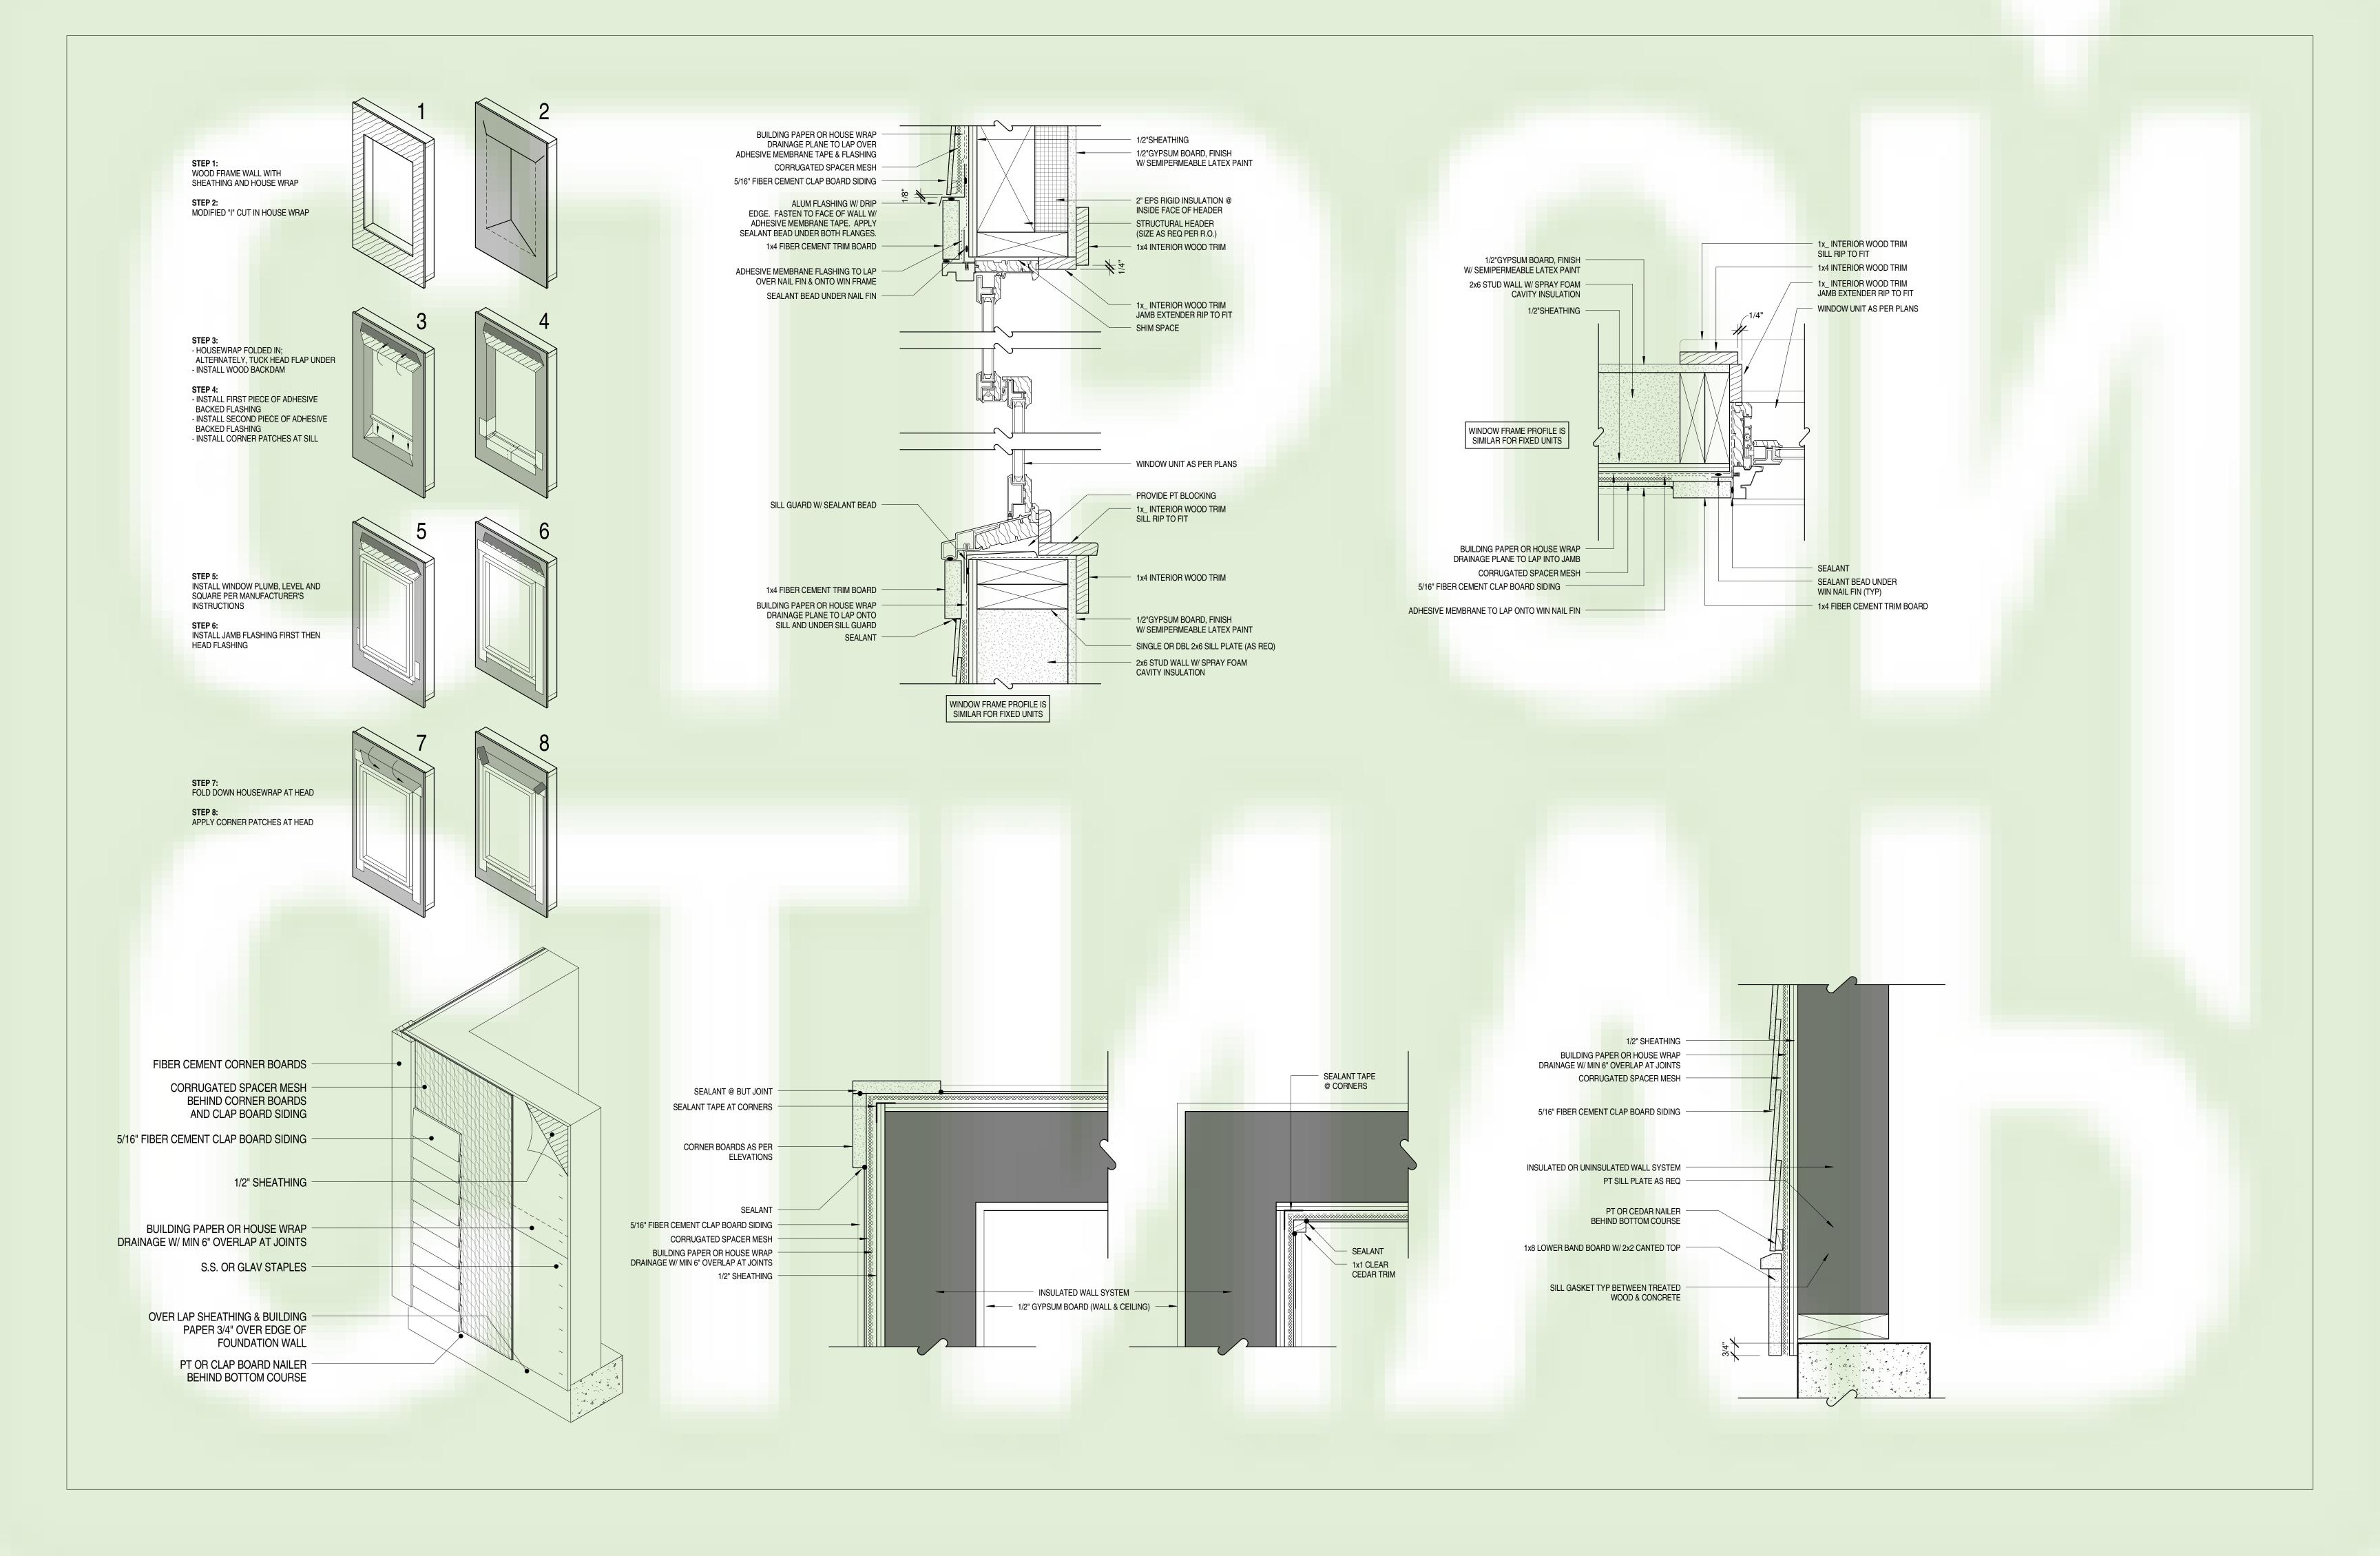

POST OR COLUMN AS REQ 5/8" "TYPE X" GYPSUM BOARD -(TYP. TO GARAGE & MECH. SPACES)

WALL CONSTRUCTION: (OUTSIDE to INSIDE)
5/16" FIBER CEMENT CLAP BOARD SIDING -

ADHESIVE MEMBRANE (LAP INTO GARAGE DOOR JAMB)

1/2" SHEATHING -2x4 OR 2x6 STUD WALL -

CORRUGATED SPACER MESH -BUILDING PAPER OR HOUSE WRAP DRAINAGE PLANE -

**CONDITIONED SPACE** 

BASE BOARD -

BCB OPEN WEB TRUSSES

(SIZE & SPACING AS REQ)

FINISH FLOOR -

3/4" T&G SUB FLOOR -

EDGE OF FOUNDATION WALL BELOW

GARAGE DOOR, STOP

CONT. WEATHER STRIPPING

& TRACK BY BLDR.

1x6 CLEAR CEDAR TRIM (RIP TO FIT)

1x4 CLEAR CEDAR TRIM

SEALANT

1/2" SHEATHING