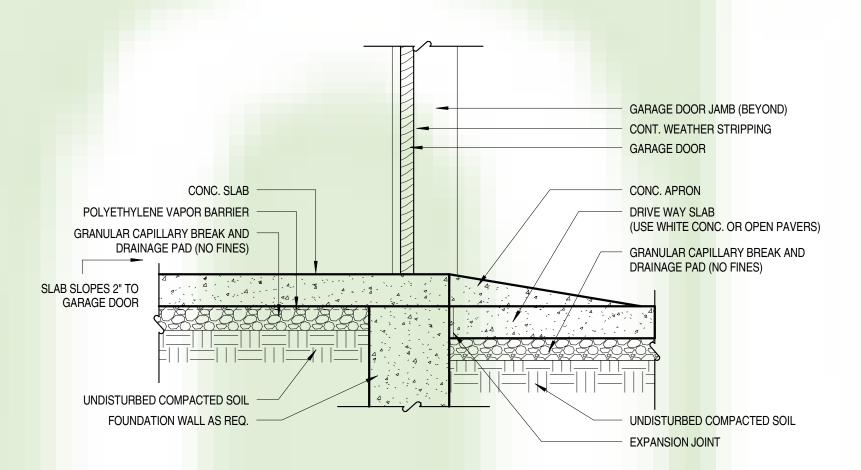

EDGE OF FOUNDATION WALL BELOW

GARAGE DOOR, STOP

CONT. WEATHER STRIPPING

& TRACK BY BLDR.

1x6 CLEAR CEDAR TRIM (RIP TO FIT)

1x4 CLEAR CEDAR TRIM

SEALANT

1/2" SHEATHING

SILL GASKET

WATER STOP

POLYETHYLENE VAPOR BARRIER

GRANULAR CAPILLARY BREAK AND DRAINAGE PAD (NO FINES)

SLAB SLOPES 2" TO

GARAGE DOOR

SEALANT & BACKER ROD @ EXPANSION JOINT

UNDISTURBED COMPACTED SOIL