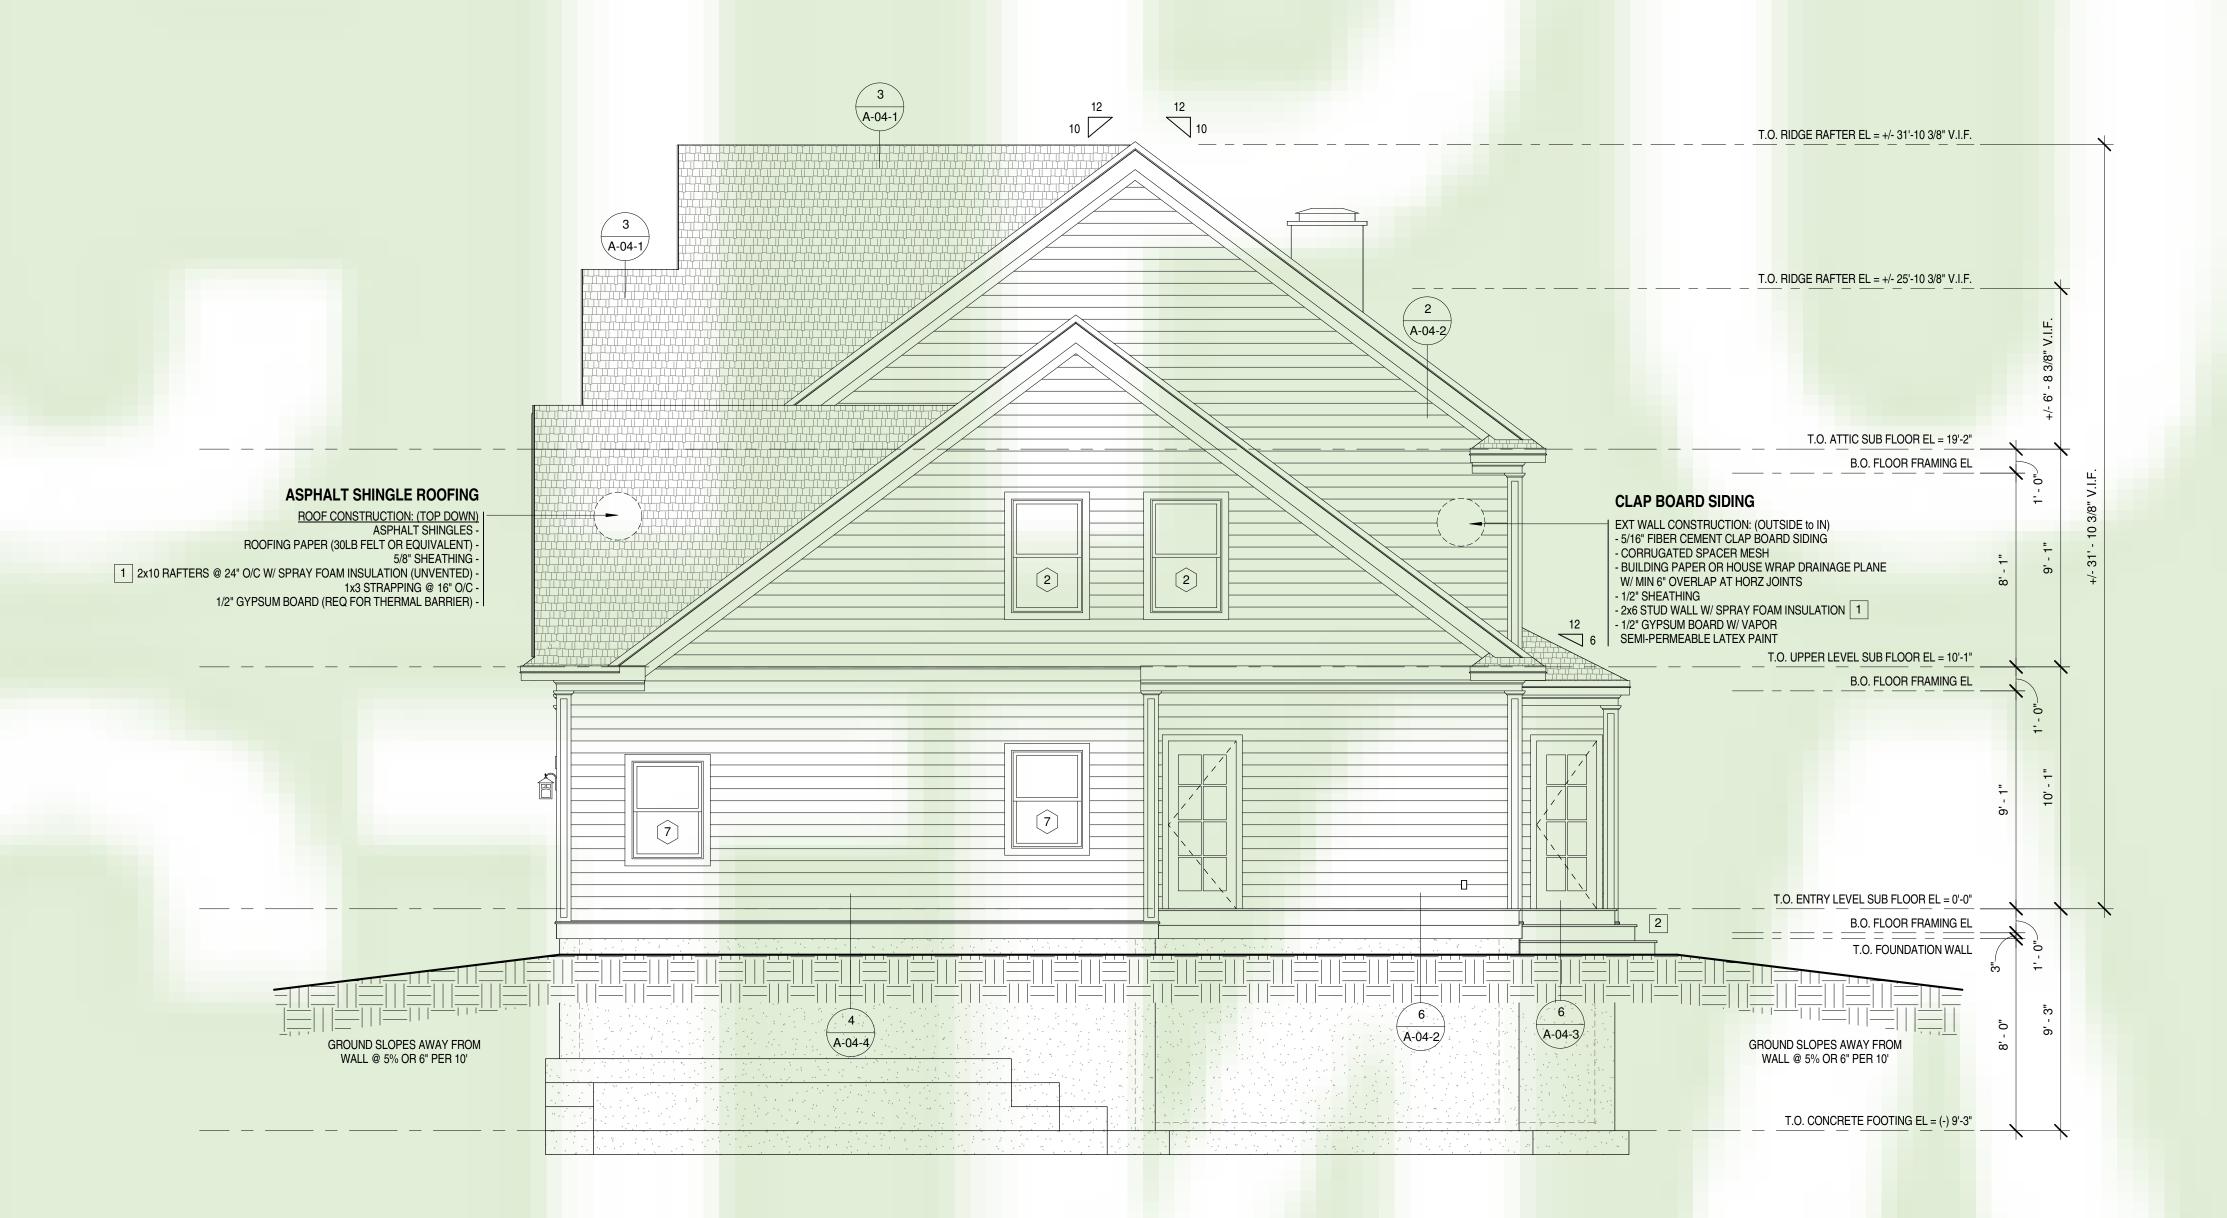

POST OR COLUMN AS REQ 5/8" "TYPE X" GYPSUM BOARD -(TYP. TO GARAGE & MECH. SPACES)

WALL CONSTRUCTION: (OUTSIDE to INSIDE)
5/16" FIBER CEMENT CLAP BOARD SIDING -

ADHESIVE MEMBRANE (LAP INTO GARAGE DOOR JAMB)

1/2" SHEATHING -2x4 OR 2x6 STUD WALL -

CORRUGATED SPACER MESH -BUILDING PAPER OR HOUSE WRAP DRAINAGE PLANE -

**CONDITIONED SPACE** 

BASE BOARD -

BCB OPEN WEB TRUSSES

(SIZE & SPACING AS REQ)

FINISH FLOOR -

3/4" T&G SUB FLOOR -

EDGE OF FOUNDATION WALL BELOW

GARAGE DOOR, STOP

CONT. WEATHER STRIPPING

& TRACK BY BLDR.

1x6 CLEAR CEDAR TRIM (RIP TO FIT)

1x4 CLEAR CEDAR TRIM

SEALANT

1/2" SHEATHING

SILL GASKET

WATER STOP

POLYETHYLENE VAPOR BARRIER

GRANULAR CAPILLARY BREAK AND DRAINAGE PAD (NO FINES)

SLAB SLOPES 2" TO

GARAGE DOOR

SEALANT & BACKER ROD @ EXPANSION JOINT

UNDISTURBED COMPACTED SOIL

CONC. SLAB

2x6 WALL W/ SPRAY FOAM INSULATION

5/8" "TYPE X" GYPSUM BOARD (TYP. TO GARAGE & MECH. SPACES)