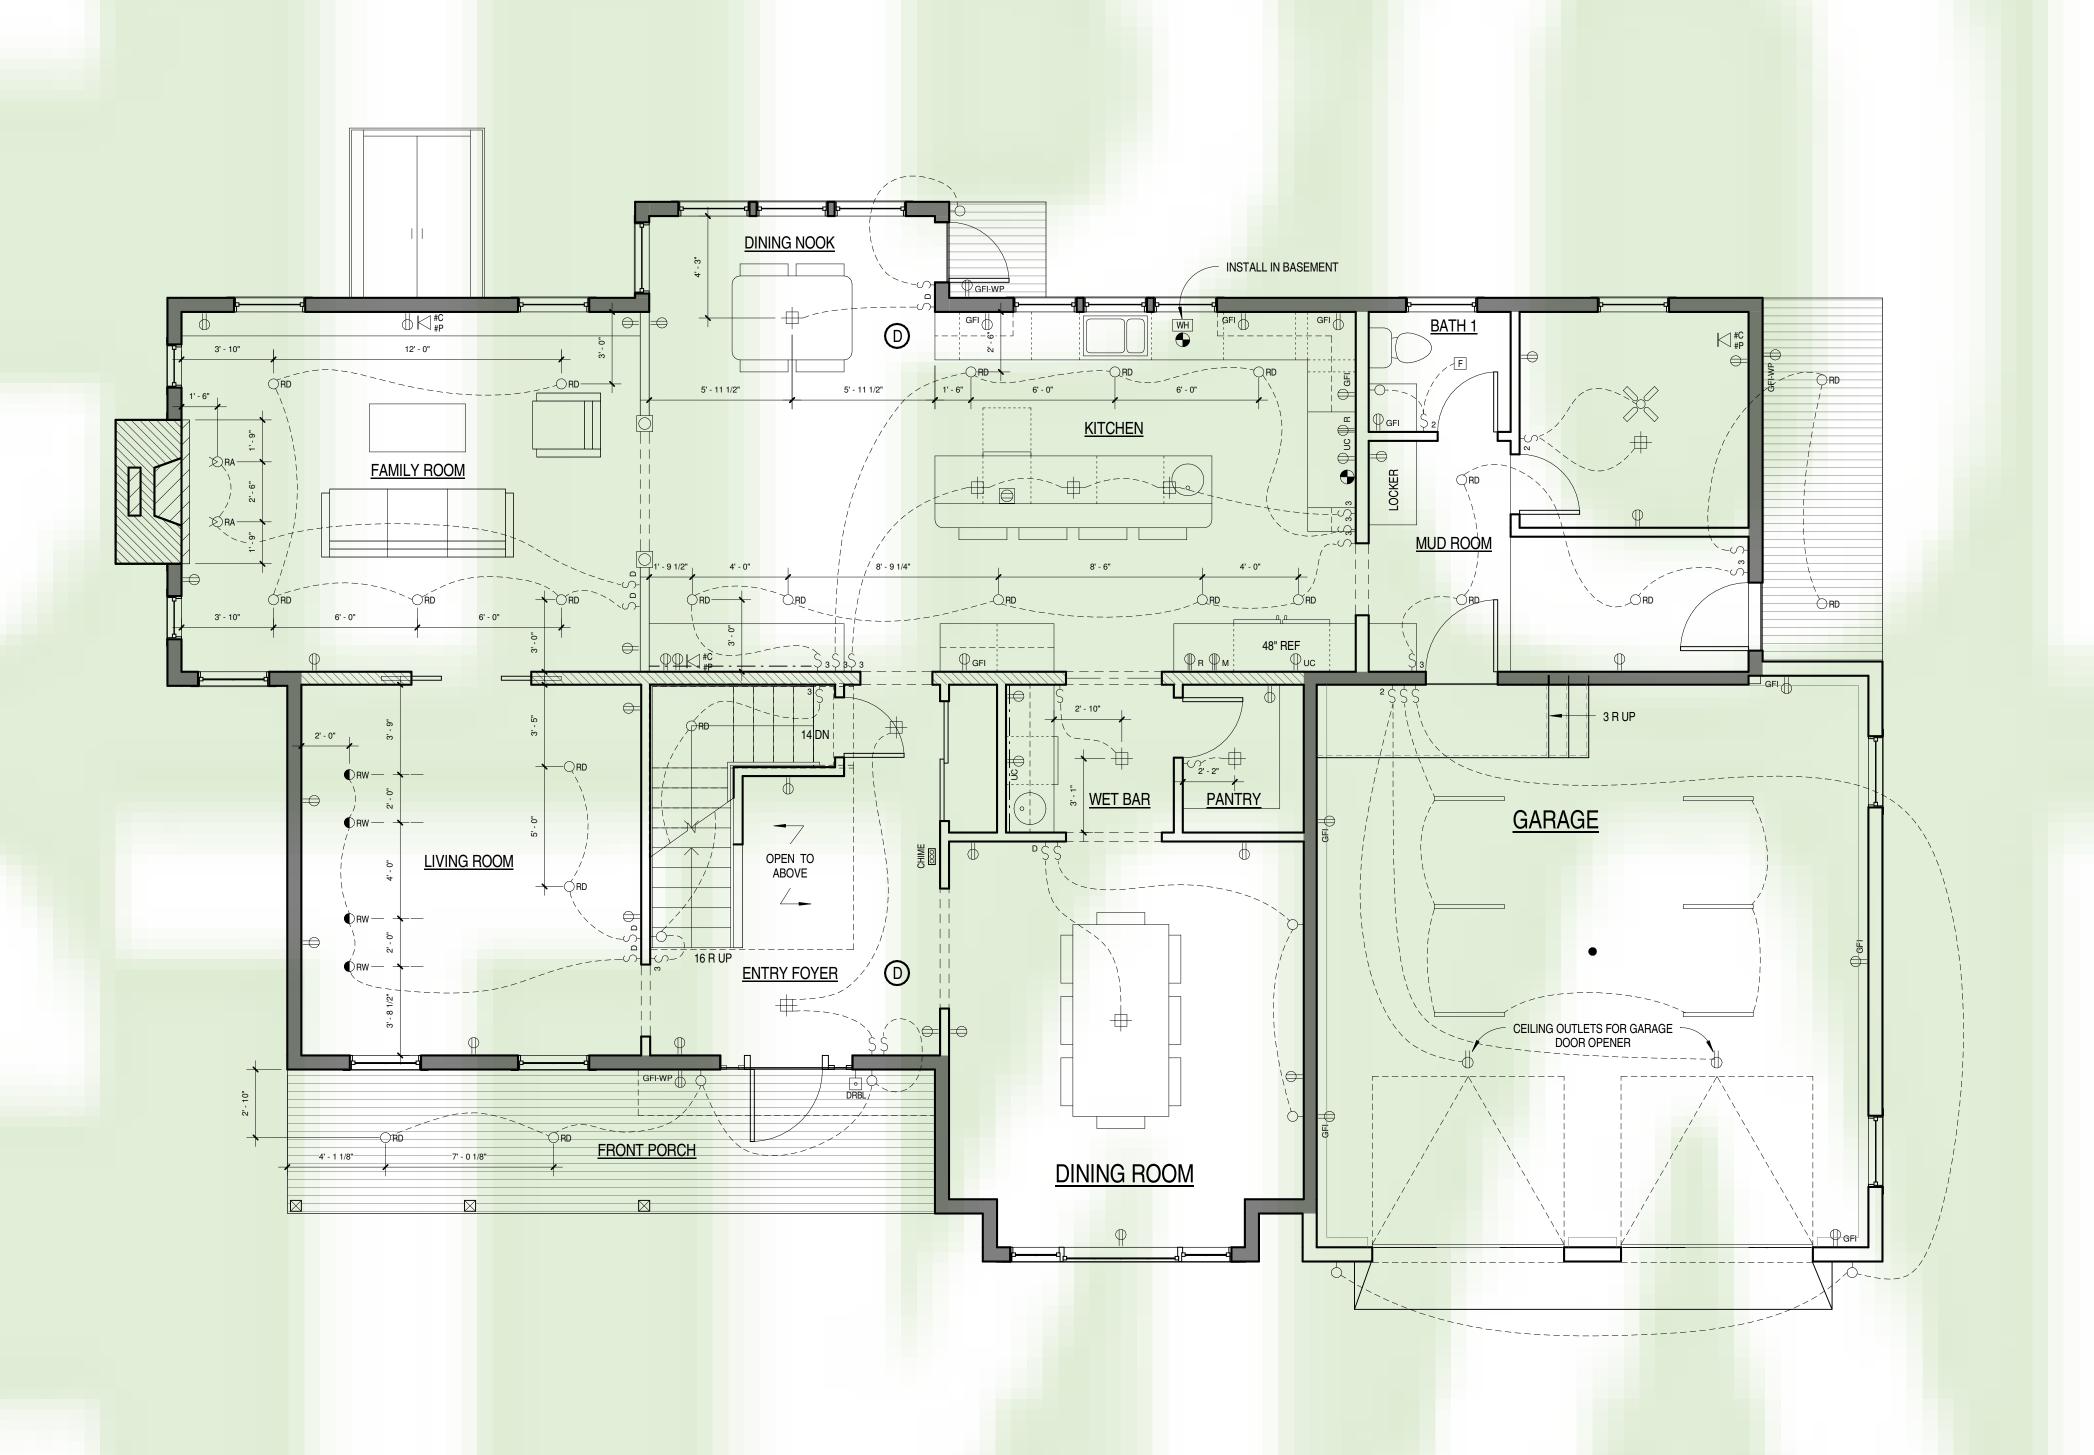

POST OR COLUMN AS REQ 5/8" "TYPE X" GYPSUM BOARD -(TYP. TO GARAGE & MECH. SPACES)

WALL CONSTRUCTION: (OUTSIDE to INSIDE)
5/16" FIBER CEMENT CLAP BOARD SIDING -

ADHESIVE MEMBRANE (LAP INTO GARAGE DOOR JAMB)

1/2" SHEATHING -2x4 OR 2x6 STUD WALL -

CORRUGATED SPACER MESH -BUILDING PAPER OR HOUSE WRAP DRAINAGE PLANE -

**CONDITIONED SPACE** 

BASE BOARD -

BCB OPEN WEB TRUSSES

(SIZE & SPACING AS REQ)

FINISH FLOOR -

3/4" T&G SUB FLOOR -

EDGE OF FOUNDATION WALL BELOW

GARAGE DOOR, STOP

CONT. WEATHER STRIPPING

& TRACK BY BLDR.

1x6 CLEAR CEDAR TRIM (RIP TO FIT)

1x4 CLEAR CEDAR TRIM

SEALANT

1/2" SHEATHING

SILL GASKET

WATER STOP

POLYETHYLENE VAPOR BARRIER

GRANULAR CAPILLARY BREAK AND DRAINAGE PAD (NO FINES)

SLAB SLOPES 2" TO

GARAGE DOOR

SEALANT & BACKER ROD @ EXPANSION JOINT

UNDISTURBED COMPACTED SOIL

CONC. SLAB

2x6 WALL W/ SPRAY FOAM INSULATION

5/8" "TYPE X" GYPSUM BOARD (TYP. TO GARAGE & MECH. SPACES)