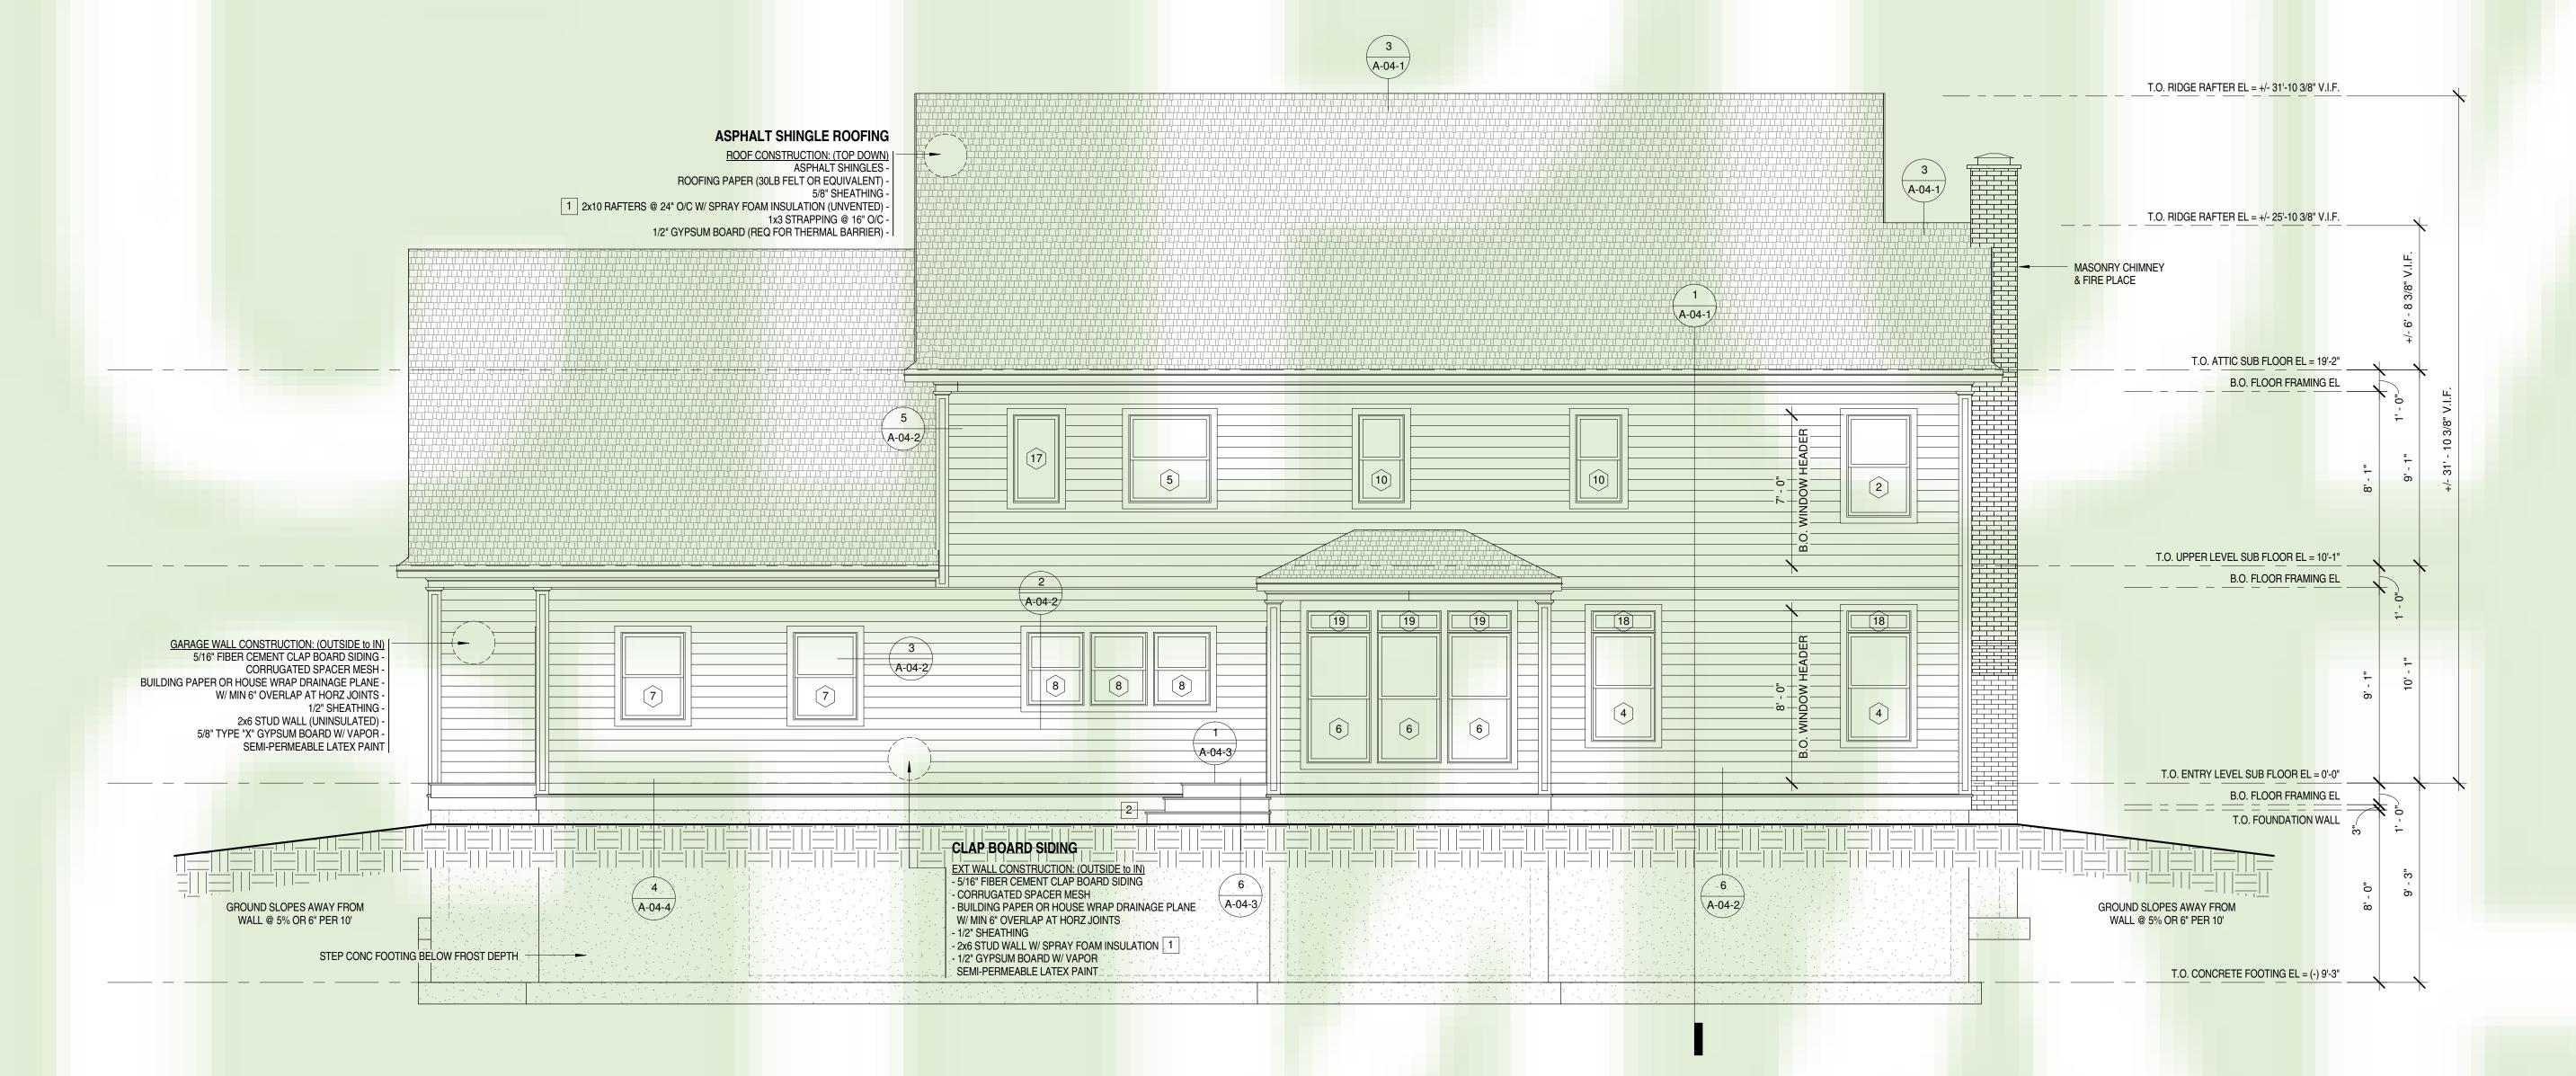

POST OR COLUMN AS REQ 5/8" "TYPE X" GYPSUM BOARD -(TYP. TO GARAGE & MECH. SPACES)

WALL CONSTRUCTION: (OUTSIDE to INSIDE)
5/16" FIBER CEMENT CLAP BOARD SIDING -

ADHESIVE MEMBRANE (LAP INTO GARAGE DOOR JAMB)

1/2" SHEATHING -2x4 OR 2x6 STUD WALL -

CORRUGATED SPACER MESH -BUILDING PAPER OR HOUSE WRAP DRAINAGE PLANE -

**CONDITIONED SPACE** 

BASE BOARD -

BCB OPEN WEB TRUSSES

(SIZE & SPACING AS REQ)

FINISH FLOOR -

3/4" T&G SUB FLOOR -

EDGE OF FOUNDATION WALL BELOW

GARAGE DOOR, STOP

CONT. WEATHER STRIPPING

& TRACK BY BLDR.

1x6 CLEAR CEDAR TRIM (RIP TO FIT)

1x4 CLEAR CEDAR TRIM

SEALANT

1/2" SHEATHING

SILL GASKET

WATER STOP

POLYETHYLENE VAPOR BARRIER

GRANULAR CAPILLARY BREAK AND DRAINAGE PAD (NO FINES)

SLAB SLOPES 2" TO

GARAGE DOOR

SEALANT & BACKER ROD @ EXPANSION JOINT

UNDISTURBED COMPACTED SOIL

CONC. SLAB

2x6 WALL W/ SPRAY FOAM INSULATION

5/8" "TYPE X" GYPSUM BOARD (TYP. TO GARAGE & MECH. SPACES)