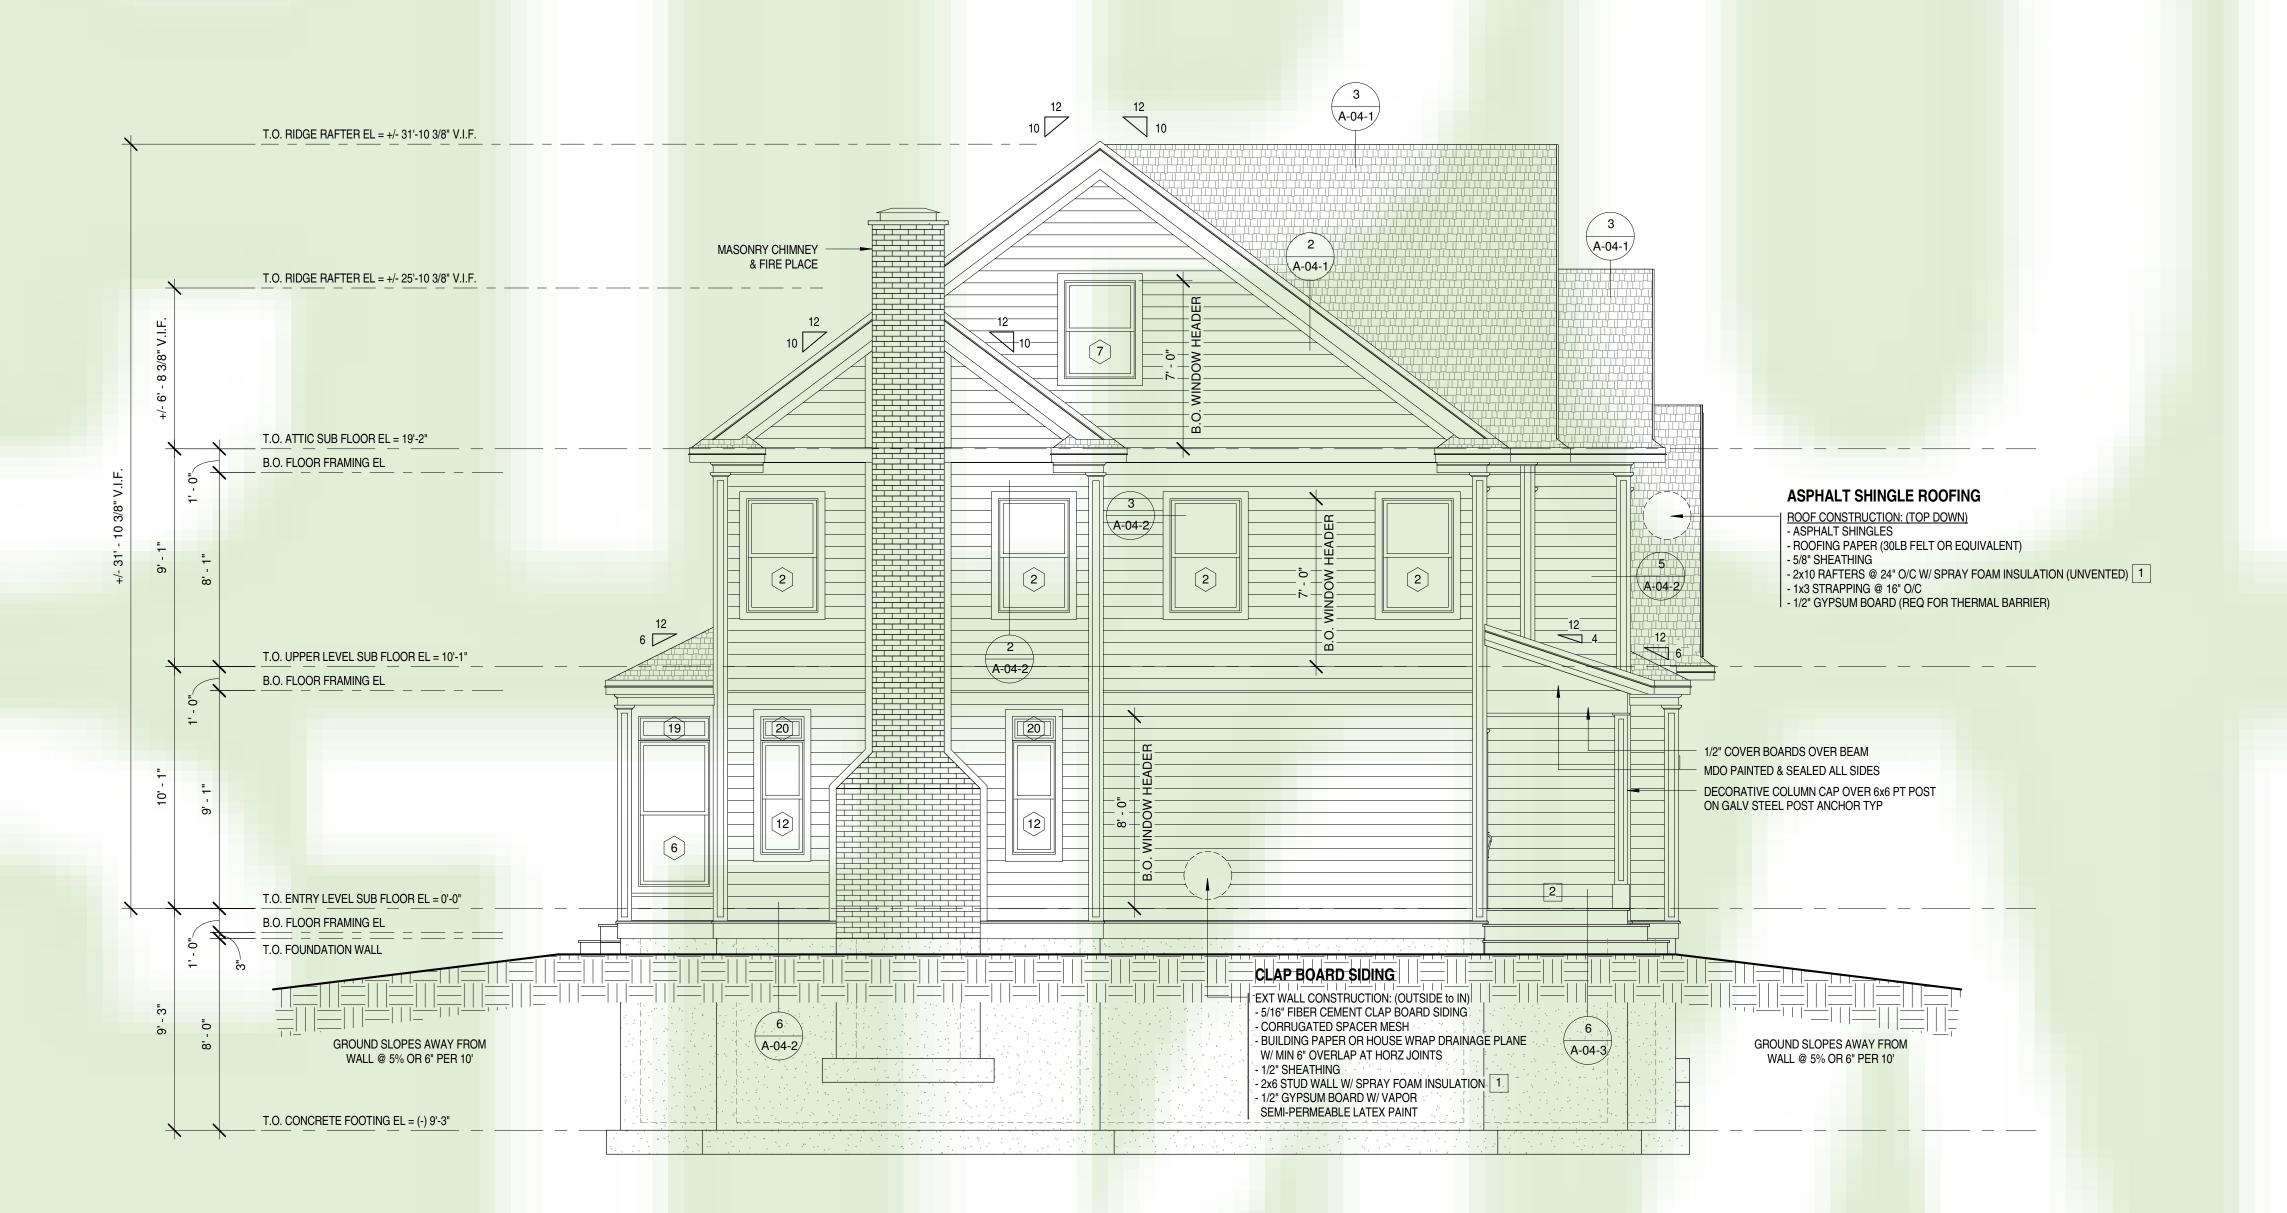

POST OR COLUMN AS REQ 5/8" "TYPE X" GYPSUM BOARD -(TYP. TO GARAGE & MECH. SPACES)

WALL CONSTRUCTION: (OUTSIDE to INSIDE)
5/16" FIBER CEMENT CLAP BOARD SIDING -

ADHESIVE MEMBRANE (LAP INTO GARAGE DOOR JAMB)

1/2" SHEATHING -2x4 OR 2x6 STUD WALL -

CORRUGATED SPACER MESH -BUILDING PAPER OR HOUSE WRAP DRAINAGE PLANE -

**CONDITIONED SPACE** 

BASE BOARD -

BCB OPEN WEB TRUSSES

(SIZE & SPACING AS REQ)

FINISH FLOOR -

3/4" T&G SUB FLOOR -

CONC. SLAB

2x6 WALL W/ SPRAY FOAM INSULATION

5/8" "TYPE X" GYPSUM BOARD (TYP. TO GARAGE & MECH. SPACES)