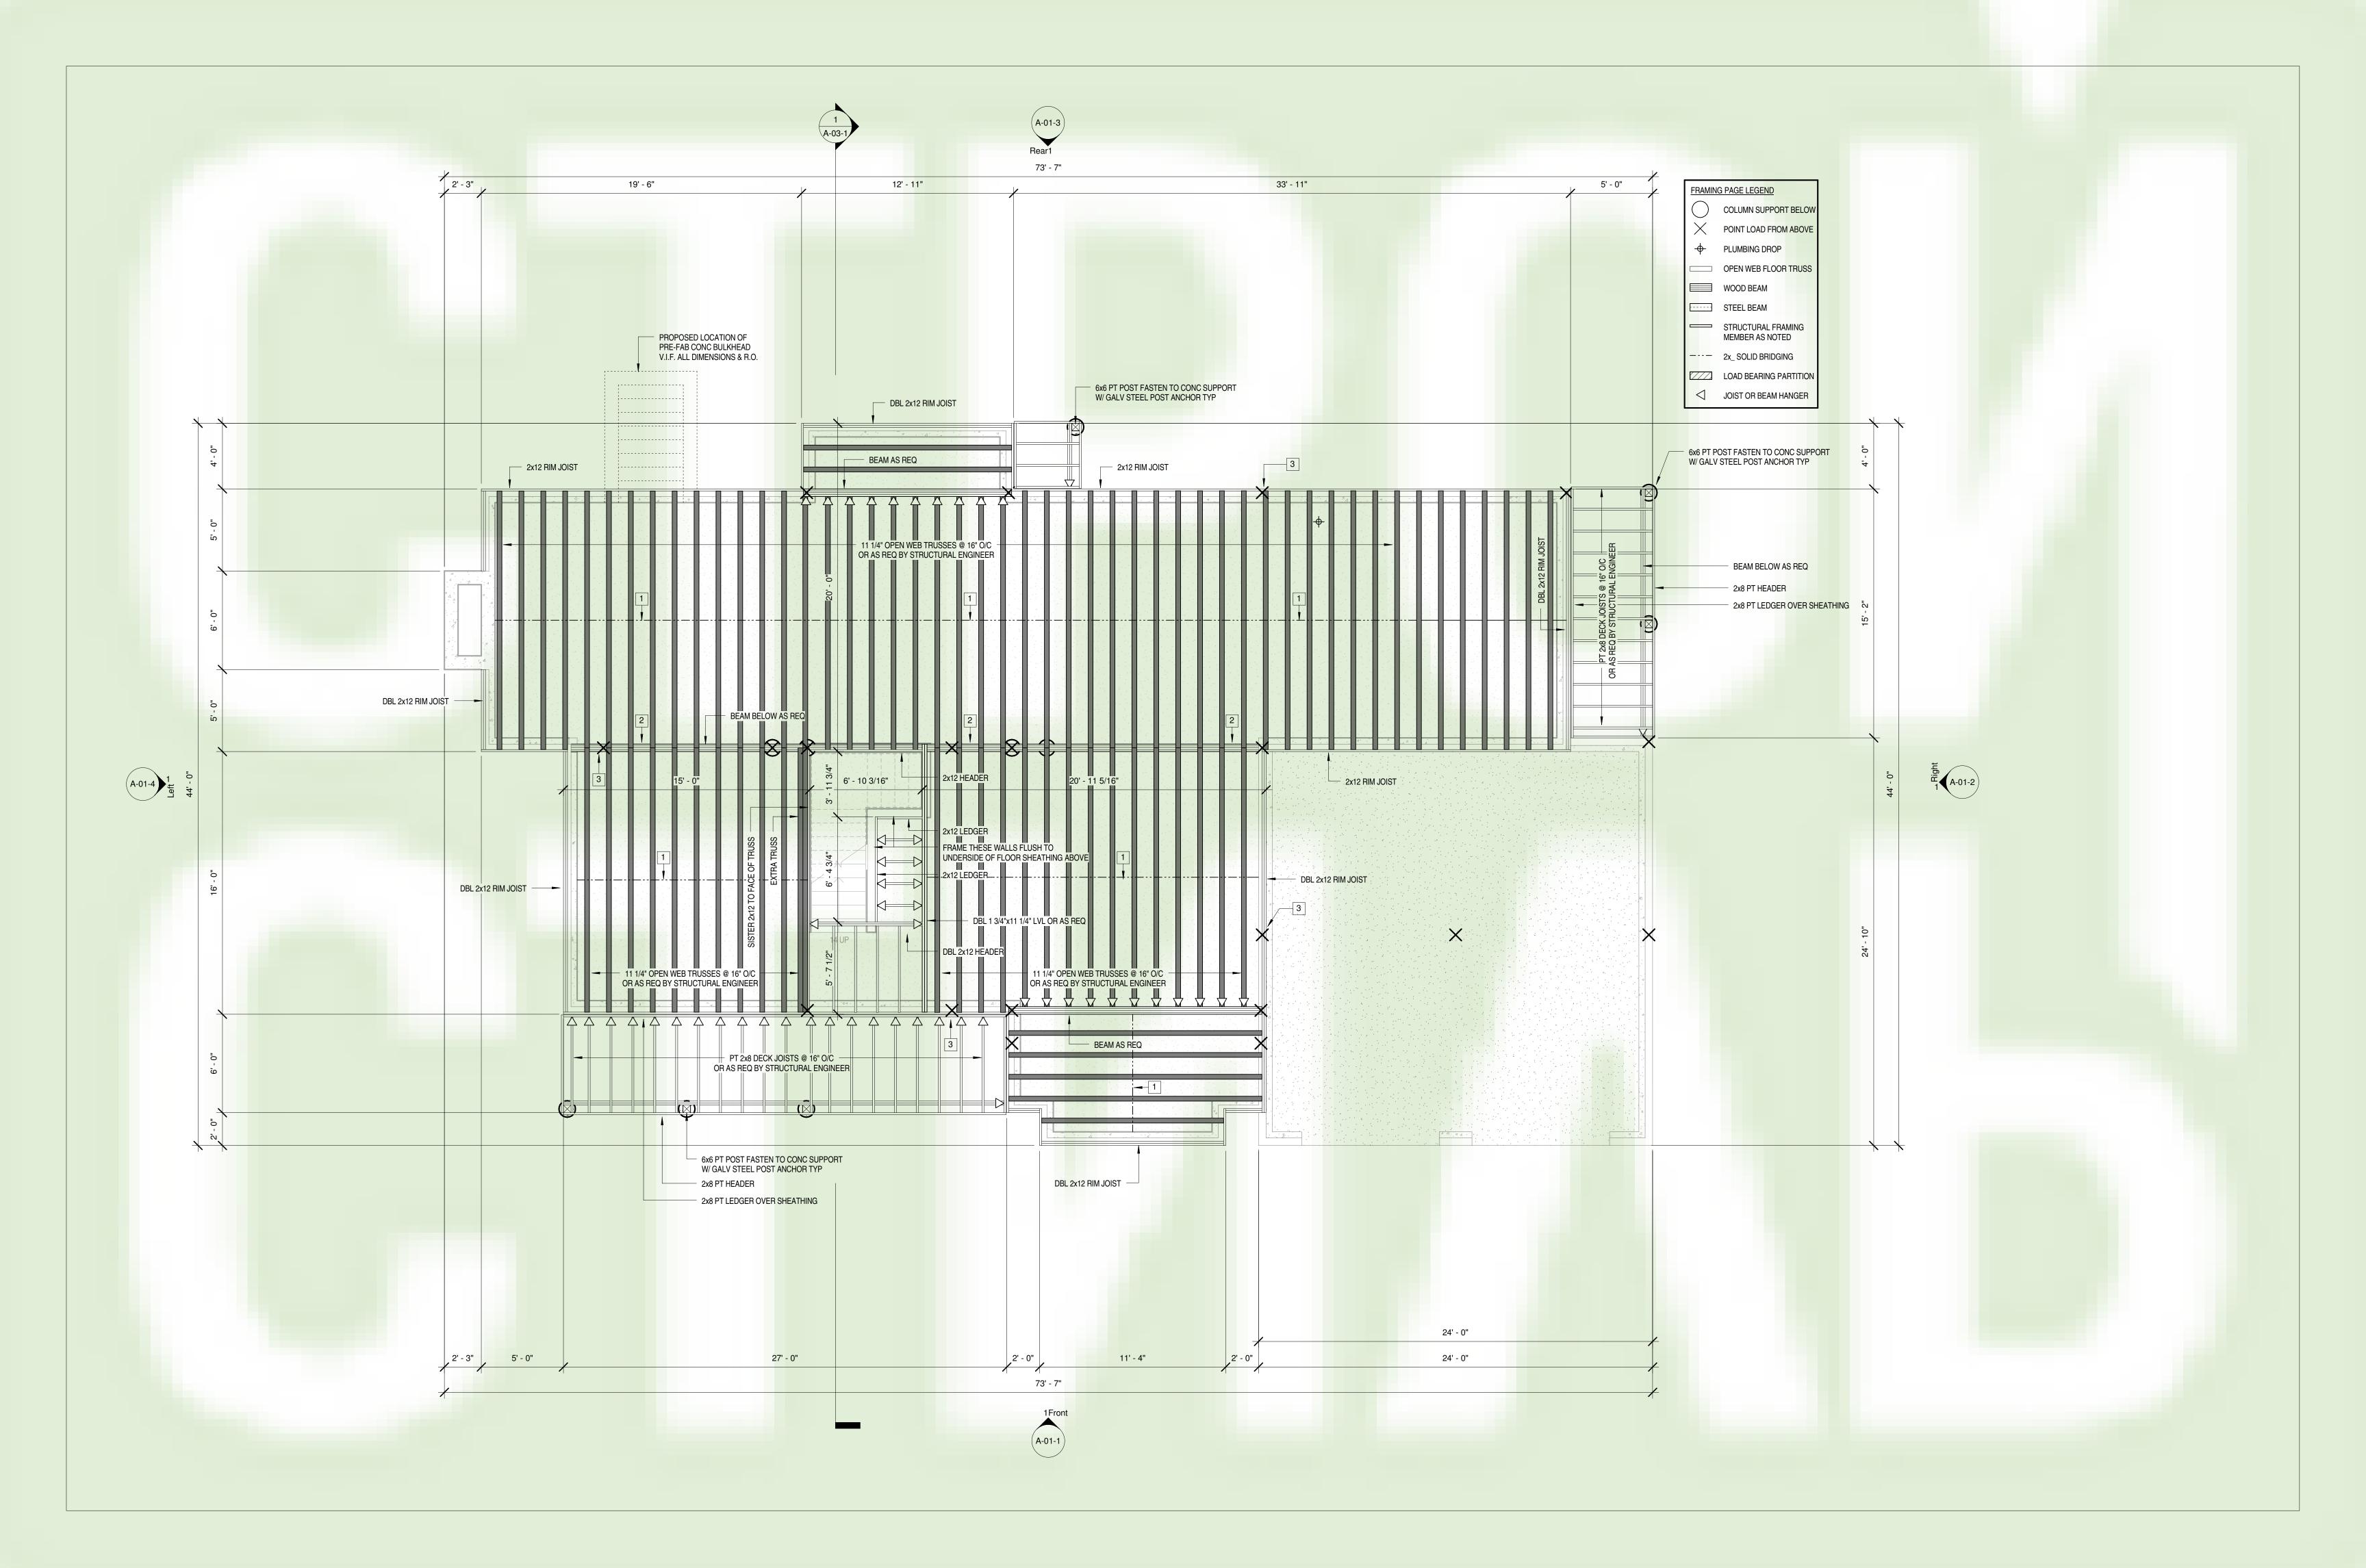

CLAP BOARD SIDING -

ADHESIVE MEMBRANE (LAP INTO GARAGE DOOR JAMB)

1/2" SHEATHING -2x4 OR 2x6 STUD WALL -

CORRUGATED SPACER MESH -BUILDING PAPER OR HOUSE WRAP DRAINAGE PLANE -

**CONDITIONED SPACE** 

BASE BOARD -

BCB OPEN WEB TRUSSES

(SIZE & SPACING AS REQ)

FINISH FLOOR -

3/4" T&G SUB FLOOR -

EDGE OF FOUNDATION WALL BELOW

GARAGE DOOR, STOP

CONT. WEATHER STRIPPING

& TRACK BY BLDR.

1x6 CLEAR CEDAR TRIM (RIP TO FIT)

1x4 CLEAR CEDAR TRIM

SEALANT

1/2" SHEATHING

SILL GASKET

WATER STOP

POLYETHYLENE VAPOR BARRIER

GRANULAR CAPILLARY BREAK AND DRAINAGE PAD (NO FINES)

SLAB SLOPES 2" TO

GARAGE DOOR

SEALANT & BACKER ROD @ EXPANSION JOINT

UNDISTURBED COMPACTED SOIL

CONC. SLAB

2x6 WALL W/ SPRAY FOAM INSULATION

5/8" "TYPE X" GYPSUM BOARD (TYP. TO GARAGE & MECH. SPACES)