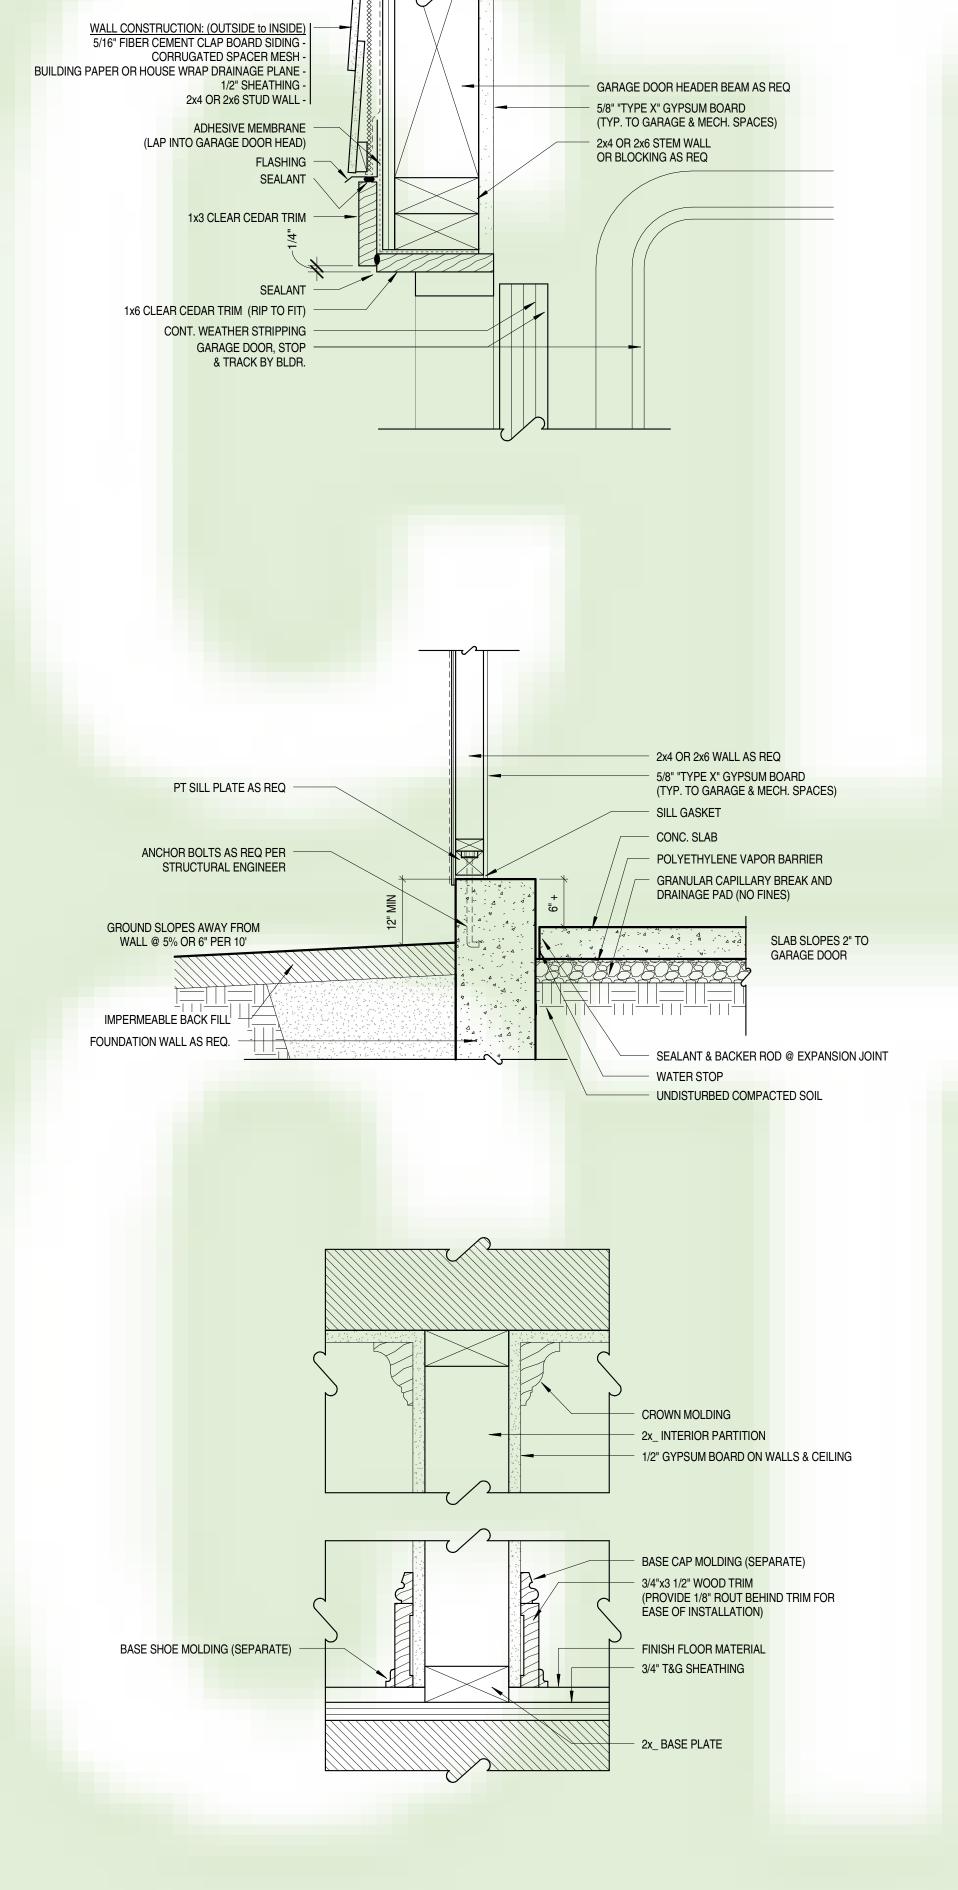

POST OR COLUMN AS REQ 5/8" "TYPE X" GYPSUM BOARD -(TYP. TO GARAGE & MECH. SPACES)

WALL CONSTRUCTION: (OUTSIDE to INSIDE)
5/16" FIBER CEMENT CLAP BOARD SIDING -

ADHESIVE MEMBRANE (LAP INTO GARAGE DOOR JAMB)

1/2" SHEATHING -2x4 OR 2x6 STUD WALL -

CORRUGATED SPACER MESH -BUILDING PAPER OR HOUSE WRAP DRAINAGE PLANE -

**CONDITIONED SPACE** 

BASE BOARD -

BCB OPEN WEB TRUSSES

(SIZE & SPACING AS REQ)

FINISH FLOOR -

3/4" T&G SUB FLOOR -

EDGE OF FOUNDATION WALL BELOW

GARAGE DOOR, STOP

CONT. WEATHER STRIPPING

& TRACK BY BLDR.

1x6 CLEAR CEDAR TRIM (RIP TO FIT)

1x4 CLEAR CEDAR TRIM

SEALANT

1/2" SHEATHING

SILL GASKET

WATER STOP

POLYETHYLENE VAPOR BARRIER

GRANULAR CAPILLARY BREAK AND DRAINAGE PAD (NO FINES)

SLAB SLOPES 2" TO

GARAGE DOOR

SEALANT & BACKER ROD @ EXPANSION JOINT

UNDISTURBED COMPACTED SOIL

CONC. SLAB

2x6 WALL W/ SPRAY FOAM INSULATION

5/8" "TYPE X" GYPSUM BOARD (TYP. TO GARAGE & MECH. SPACES)