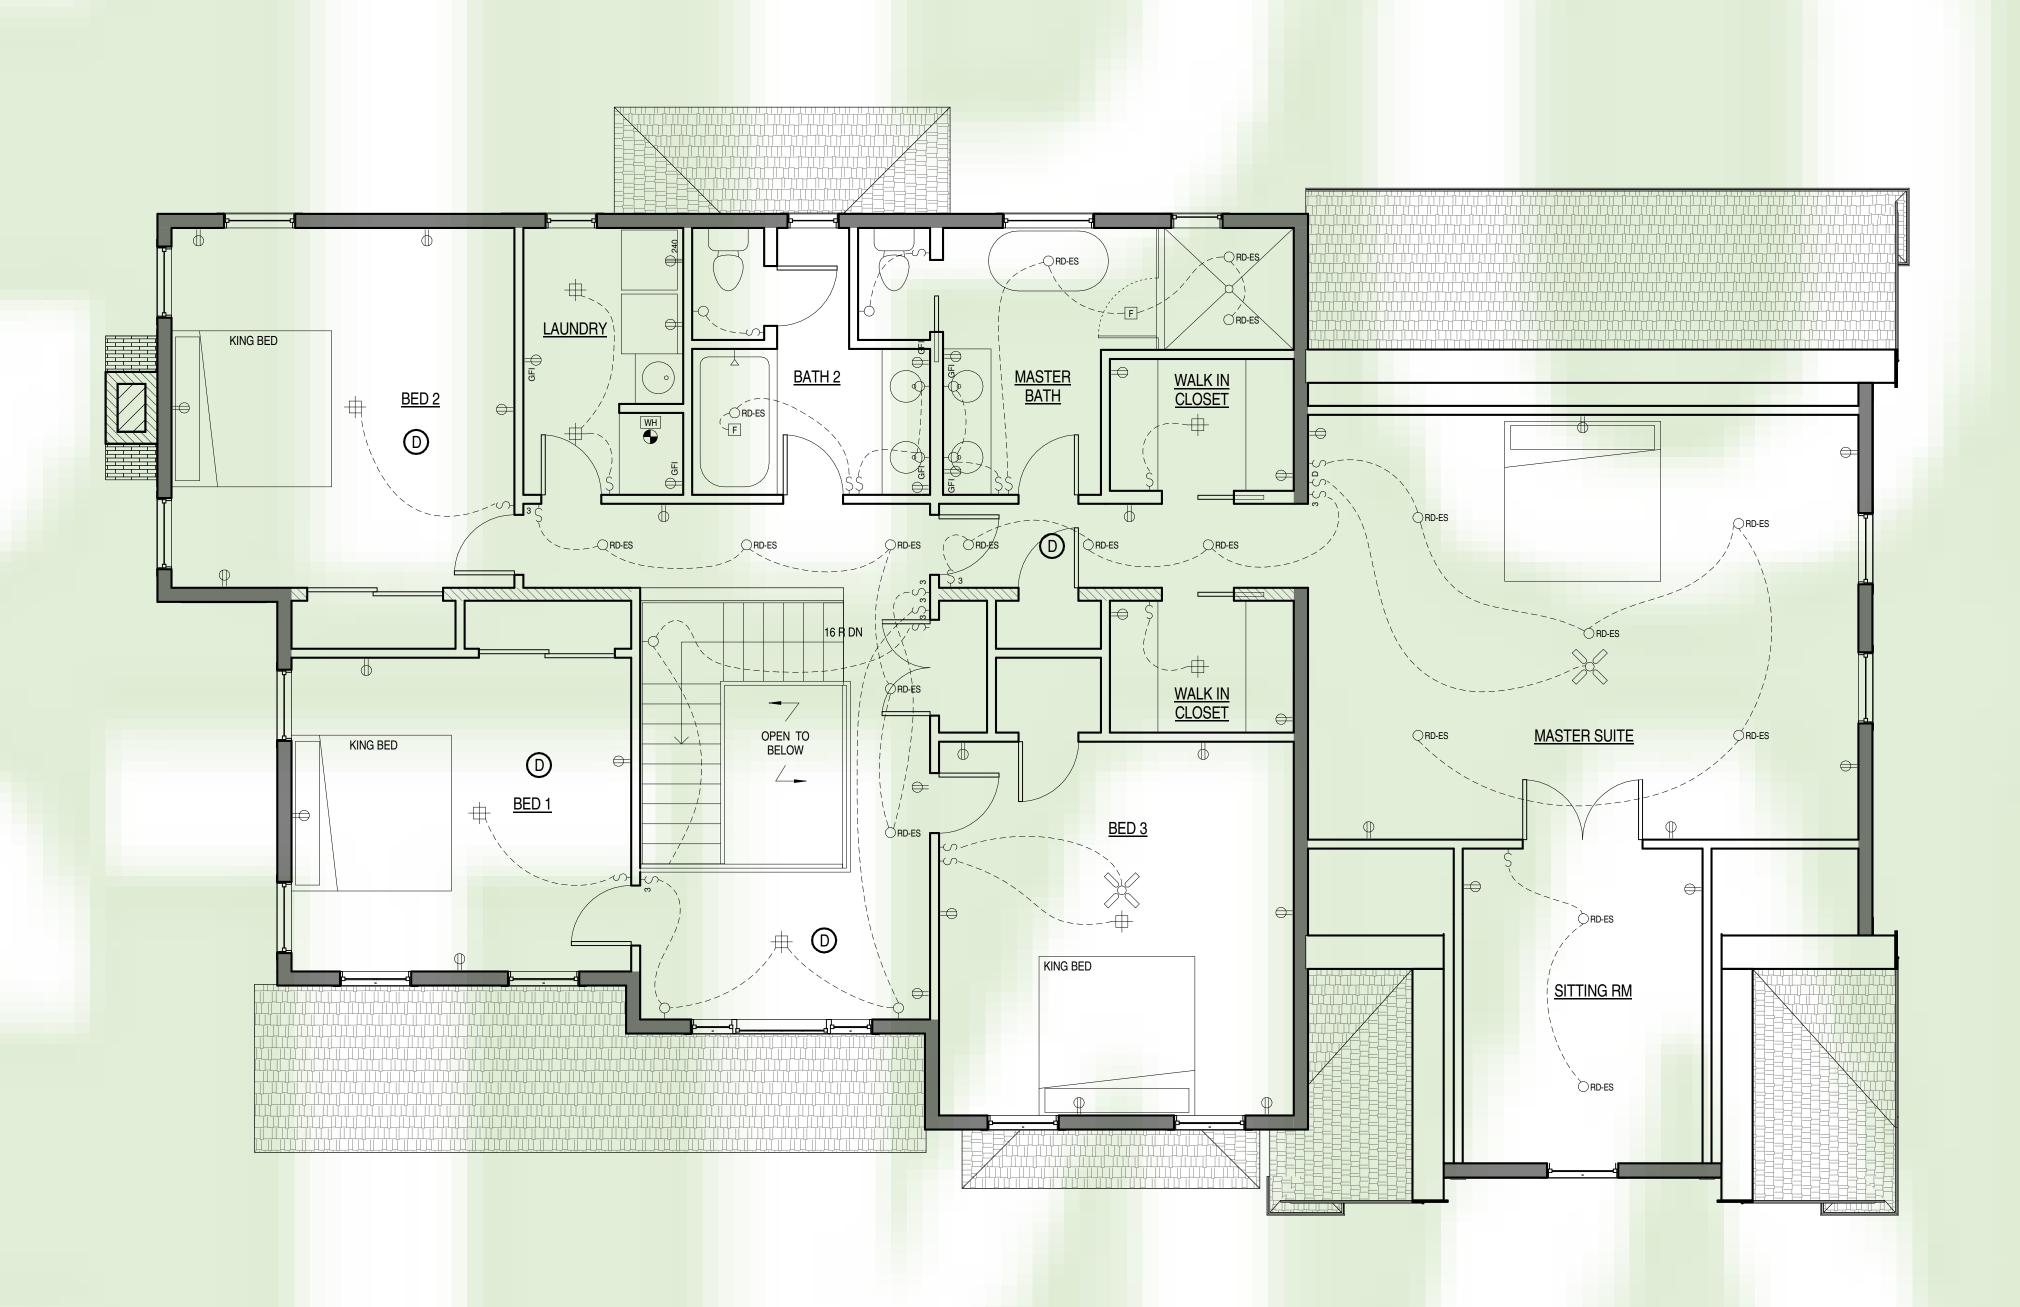

D SIDING -

ADHESIVE MEMBRANE (LAP INTO GARAGE DOOR JAMB)

1/2" SHEATHING -2x4 OR 2x6 STUD WALL -

CORRUGATED SPACER MESH -BUILDING PAPER OR HOUSE WRAP DRAINAGE PLANE -

**CONDITIONED SPACE** 

BASE BOARD -

BCB OPEN WEB TRUSSES

(SIZE & SPACING AS REQ)

FINISH FLOOR -

3/4" T&G SUB FLOOR -

EDGE OF FOUNDATION WALL BELOW

GARAGE DOOR, STOP

CONT. WEATHER STRIPPING

& TRACK BY BLDR.

1x6 CLEAR CEDAR TRIM (RIP TO FIT)

1x4 CLEAR CEDAR TRIM

SEALANT

1/2" SHEATHING

SILL GASKET

WATER STOP

POLYETHYLENE VAPOR BARRIER

GRANULAR CAPILLARY BREAK AND DRAINAGE PAD (NO FINES)

SLAB SLOPES 2" TO

GARAGE DOOR

SEALANT & BACKER ROD @ EXPANSION JOINT

UNDISTURBED COMPACTED SOIL

CONC. SLAB

2x6 WALL W/ SPRAY FOAM INSULATION

5/8" "TYPE X" GYPSUM BOARD (TYP. TO GARAGE & MECH. SPACES)