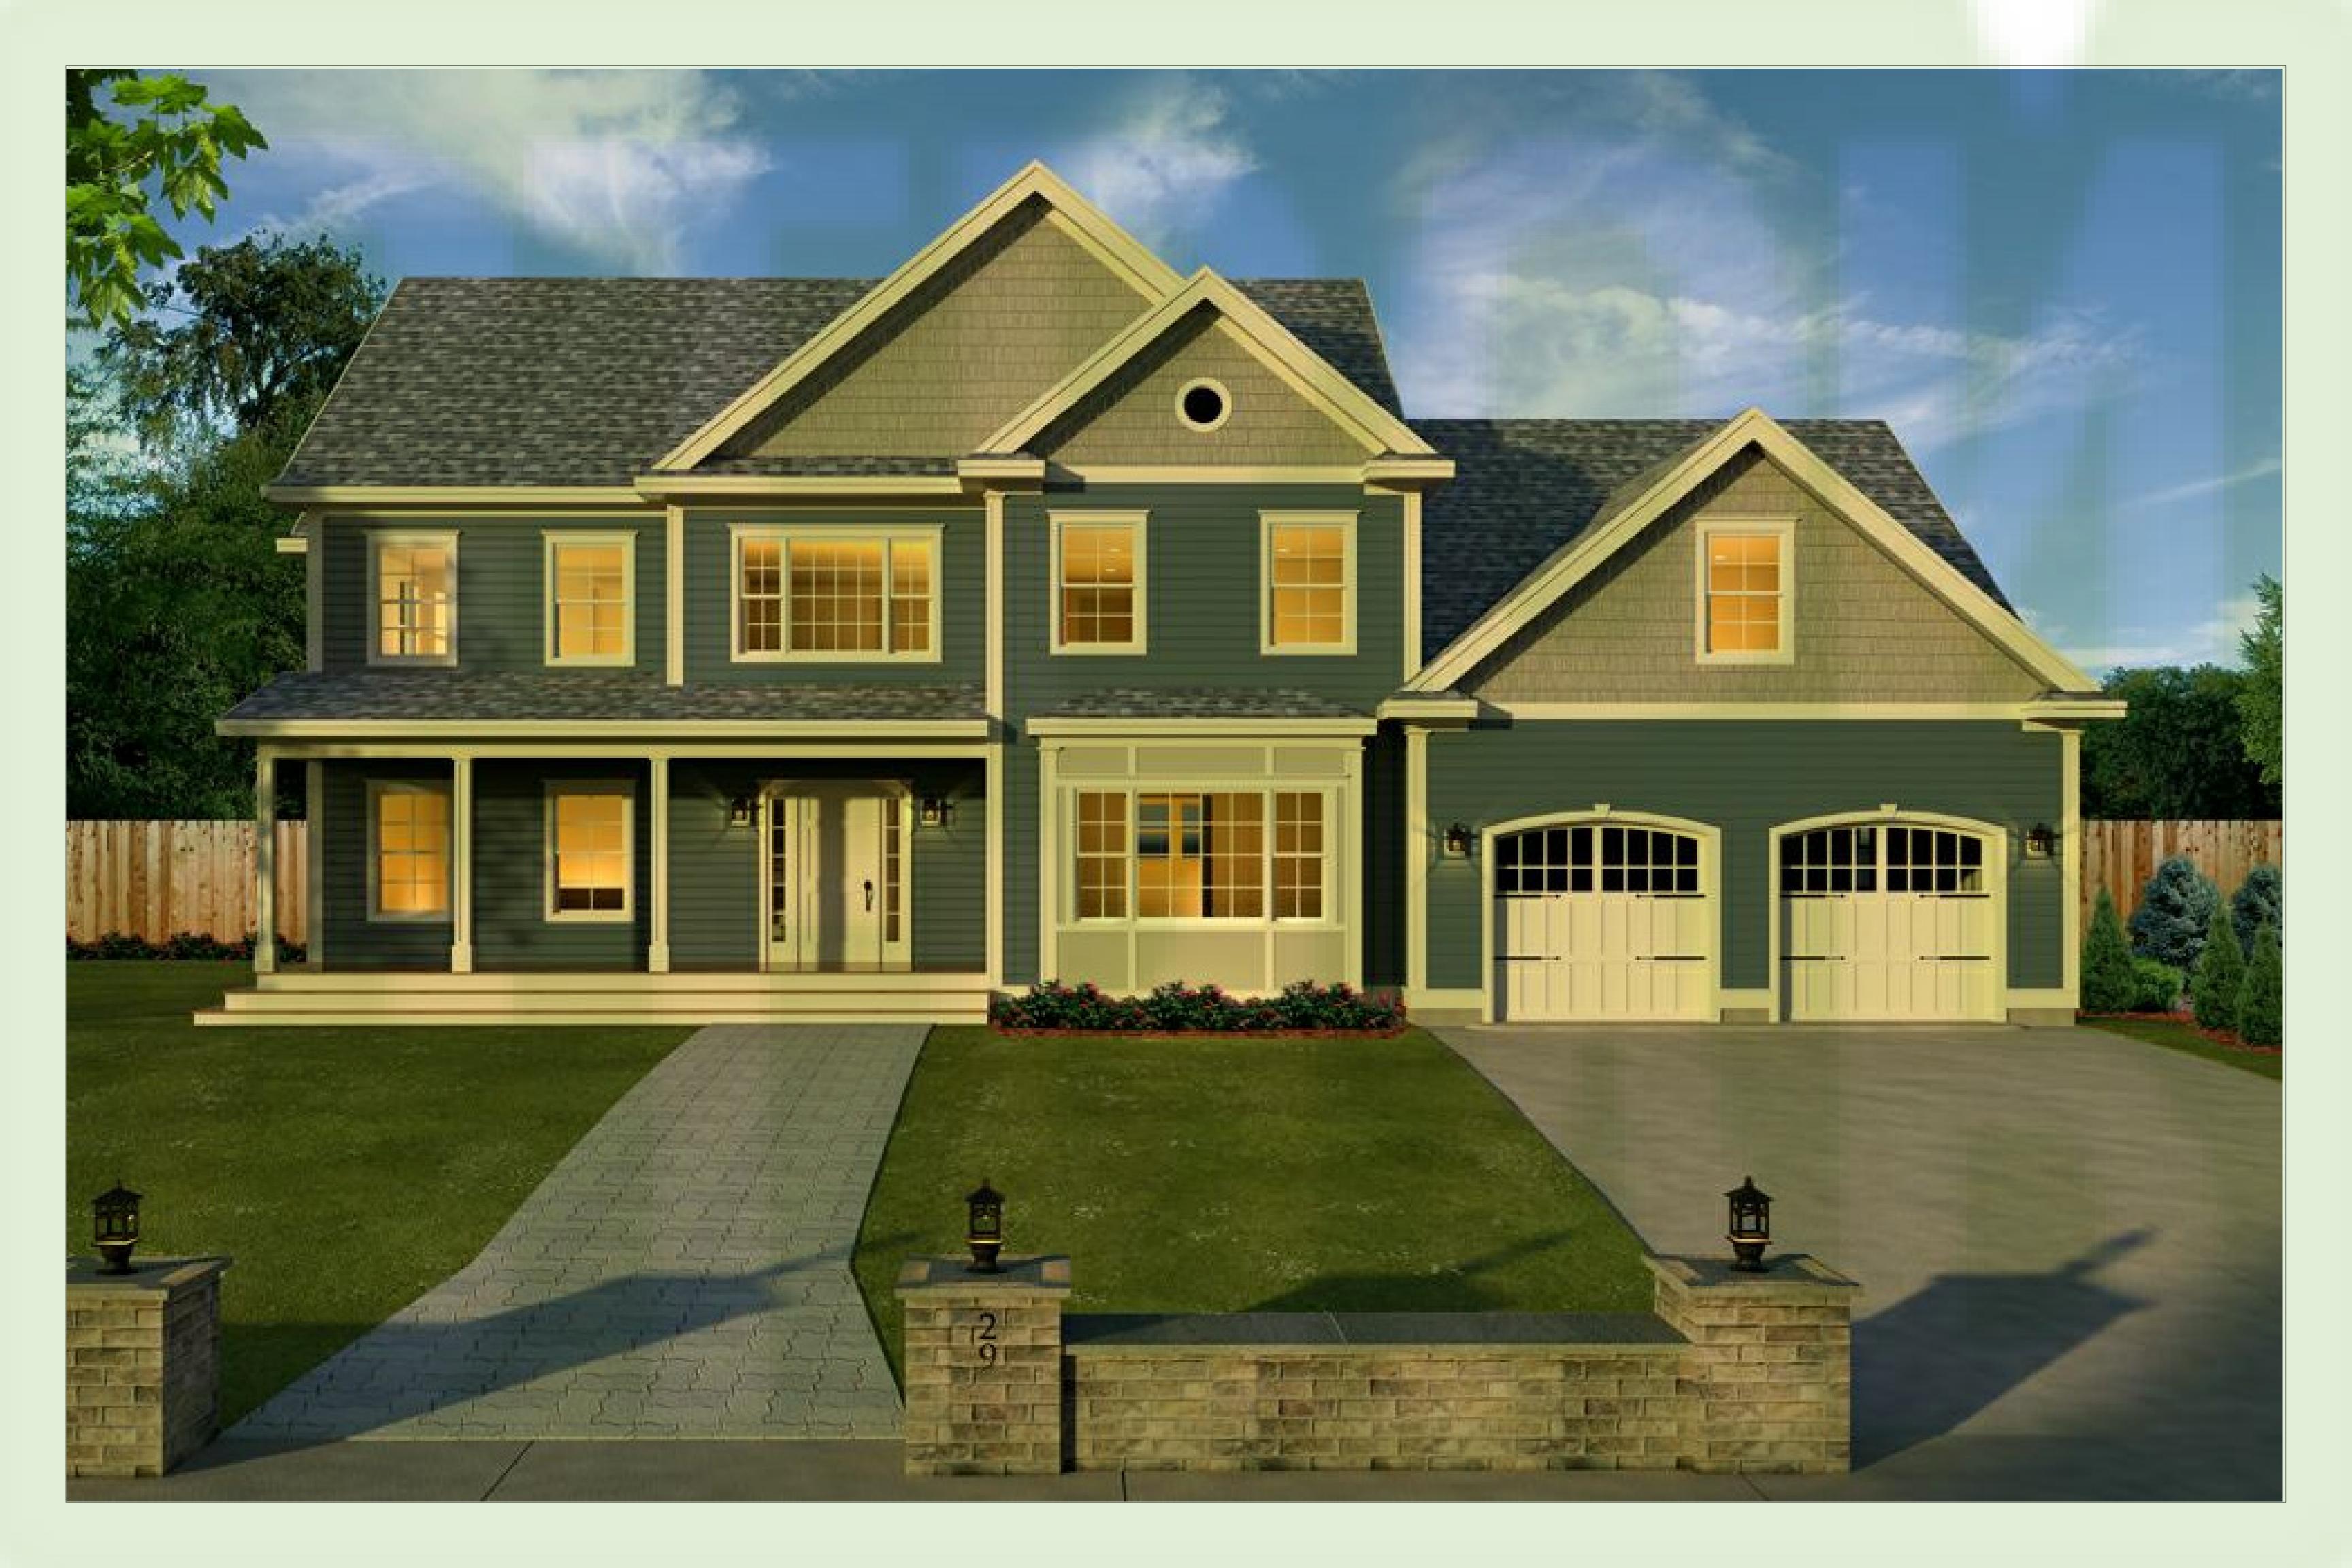

POST OR COLUMN AS REQ 5/8" "TYPE X" GYPSUM BOARD -(TYP. TO GARAGE & MECH. SPACES)

WALL CONSTRUCTION: (OUTSIDE to INSIDE)
5/16" FIBER CEMENT CLAP BOARD SIDING -

ADHESIVE MEMBRANE (LAP INTO GARAGE DOOR JAMB)

1/2" SHEATHING -2x4 OR 2x6 STUD WALL -

CORRUGATED SPACER MESH -BUILDING PAPER OR HOUSE WRAP DRAINAGE PLANE -

**CONDITIONED SPACE** 

BASE BOARD -

BCB OPEN WEB TRUSSES

(SIZE & SPACING AS REQ)

FINISH FLOOR -

3/4" T&G SUB FLOOR -

EDGE OF FOUNDATION WALL BELOW

GARAGE DOOR, STOP

CONT. WEATHER STRIPPING

& TRACK BY BLDR.

1x6 CLEAR CEDAR TRIM (RIP TO FIT)

1x4 CLEAR CEDAR TRIM

SEALANT

1/2" SHEATHING

SILL GASKET

WATER STOP

POLYETHYLENE VAPOR BARRIER

GRANULAR CAPILLARY BREAK AND DRAINAGE PAD (NO FINES)

SLAB SLOPES 2" TO

GARAGE DOOR

SEALANT & BACKER RO