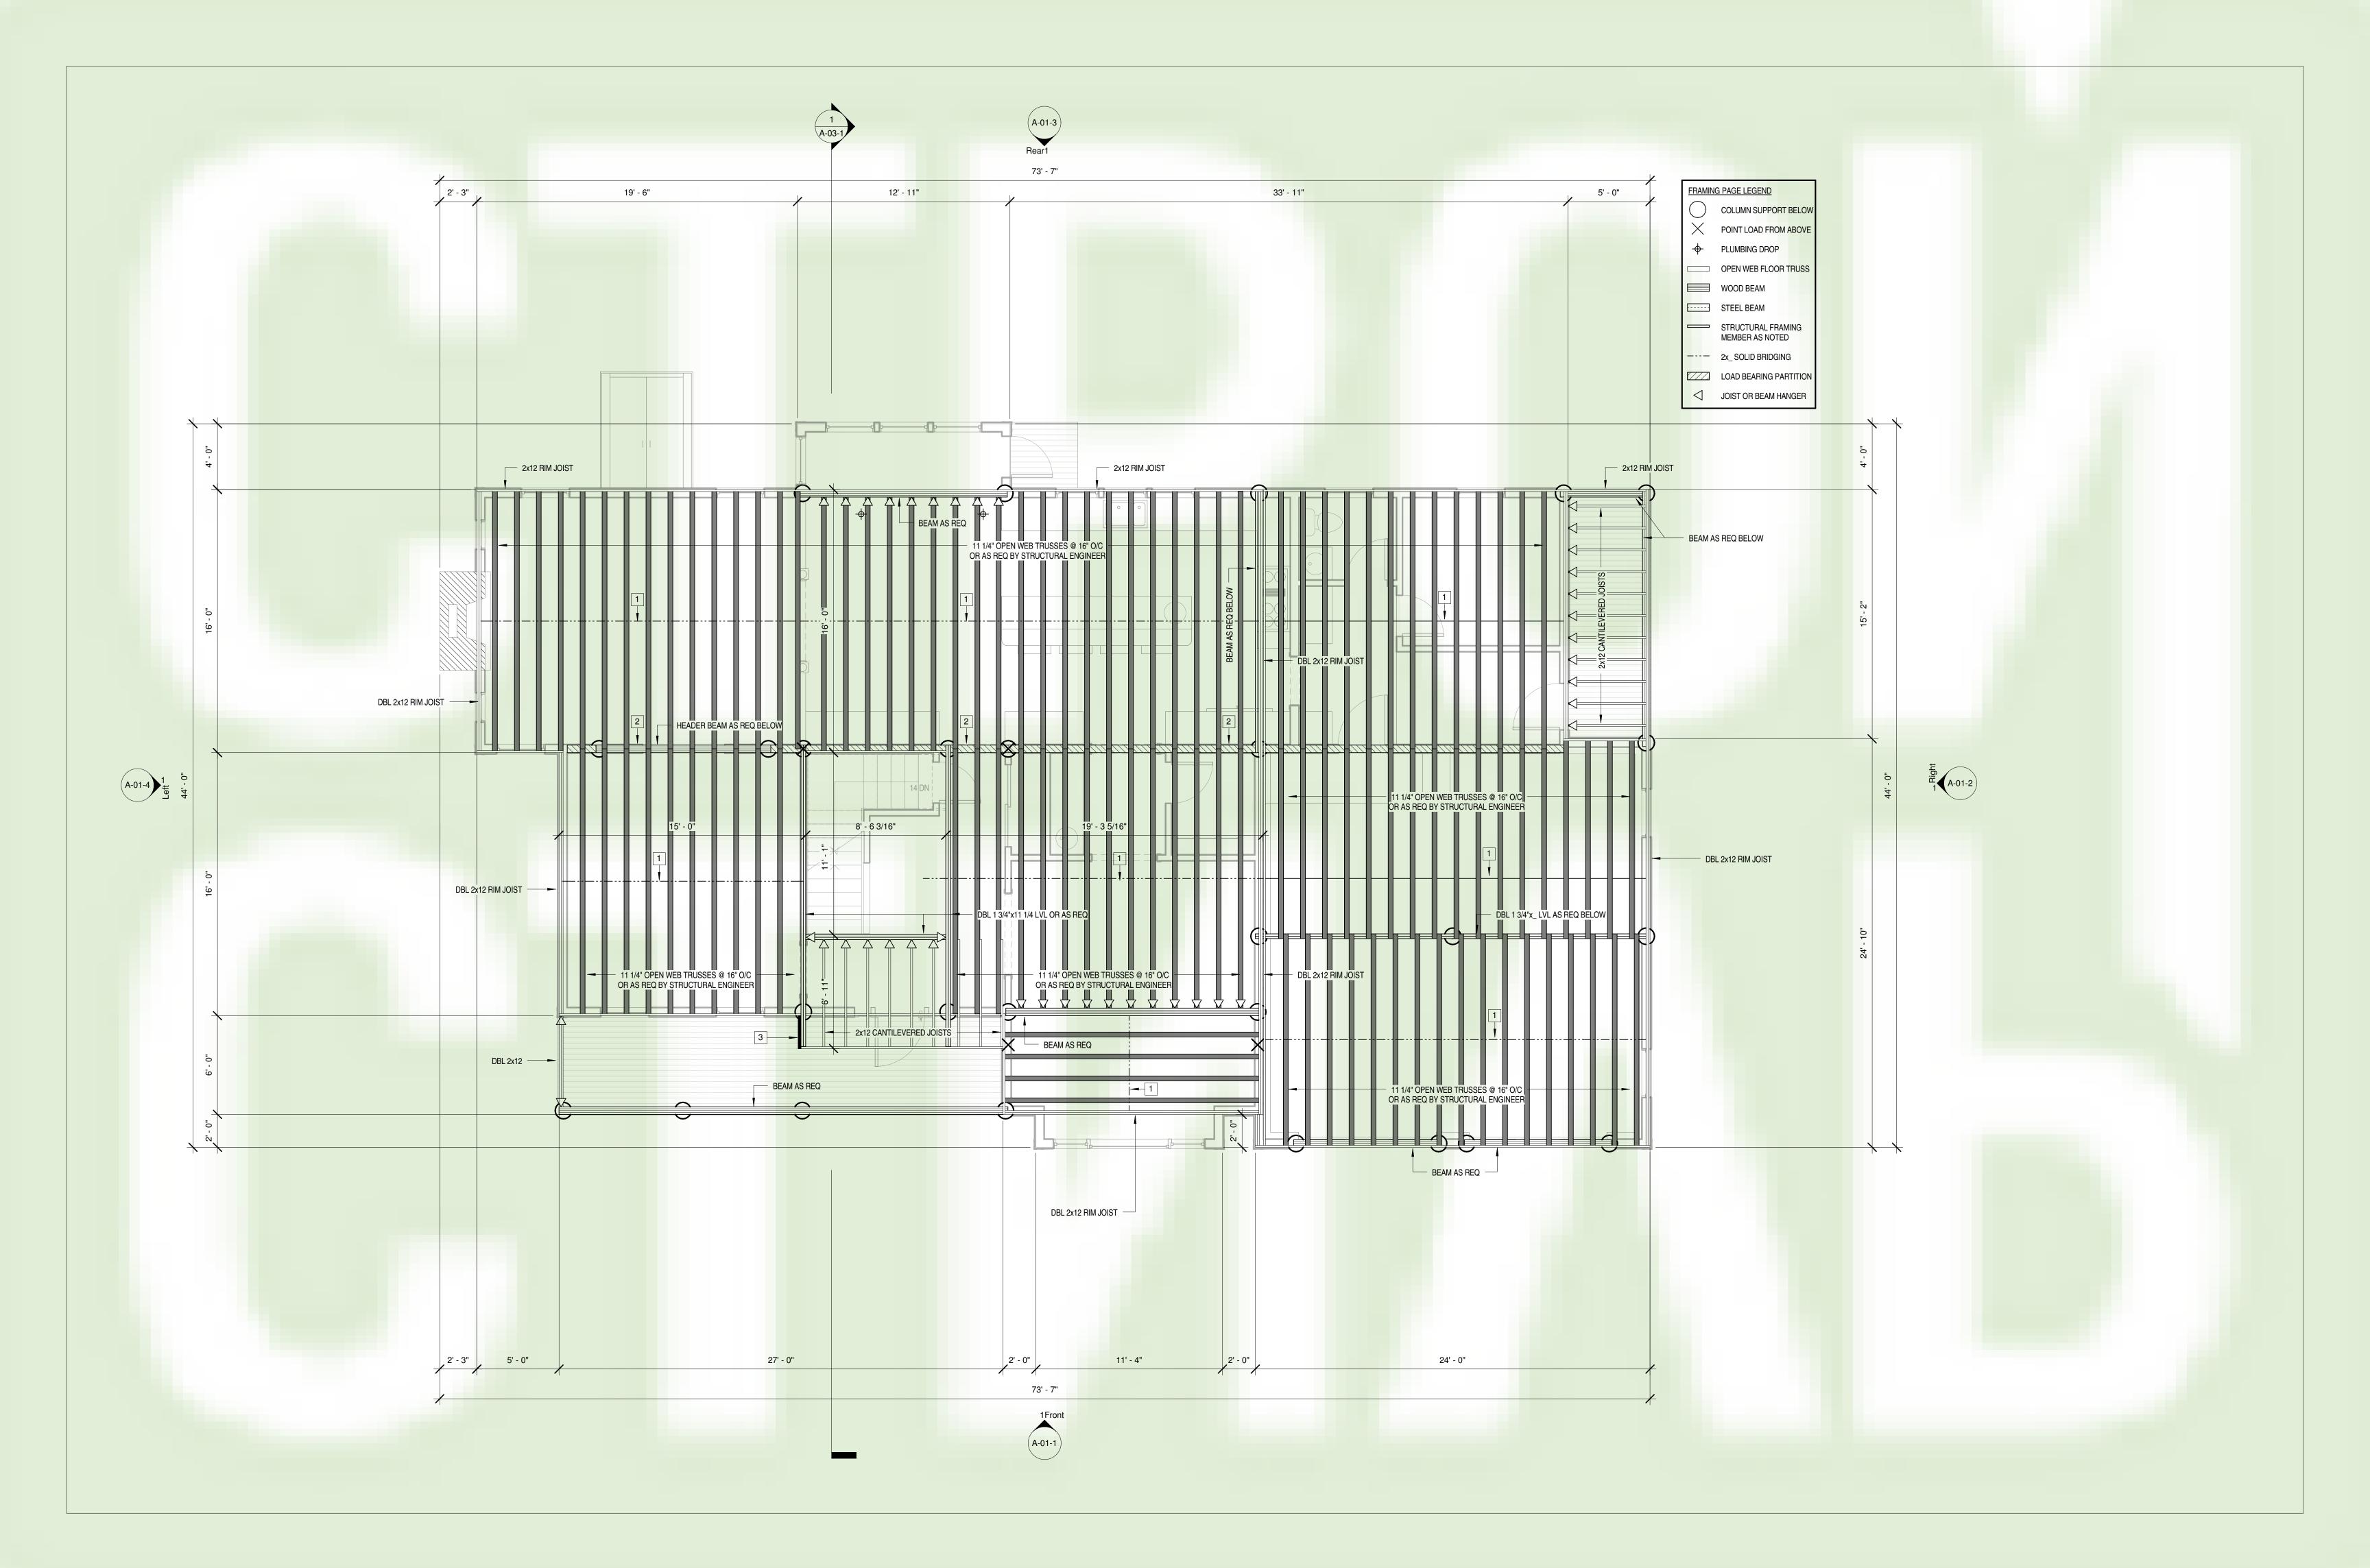

LAP BOARD SIDING -

ADHESIVE MEMBRANE (LAP INTO GARAGE DOOR JAMB)

1/2" SHEATHING -2x4 OR 2x6 STUD WALL -

CORRUGATED SPACER MESH -BUILDING PAPER OR HOUSE WRAP DRAINAGE PLANE -

**CONDITIONED SPACE** 

BASE BOARD -

BCB OPEN WEB TRUSSES

(SIZE & SPACING AS REQ)

FINISH FLOOR -

3/4" T&G SUB FLOOR -

EDGE OF FOUNDATION WALL BELOW

GARAGE DOOR, STOP

CONT. WEATHER STRIPPING

& TRACK BY BLDR.

1x6 CLEAR CEDAR TRIM (RIP TO FIT)

1x4 CLEAR CEDAR TRIM

SEALANT

1/2" SHEATHING

SILL GASKET

WATER STOP

POLYETHYLENE VAPOR BARRIER

GRANULAR CAPILLARY BREAK AND DRAINAGE PAD (NO FINES)

SLAB SLOPES 2" TO

GARAGE DOOR

SEALANT & BACKER ROD @ EXPANSION JOINT

UNDISTURBED COMPACTED SOIL

CONC. SLAB

2x6 WALL W/ SPRAY FOAM INSULATION

5/8" "TYPE X" GYPSUM BOARD (TYP. TO GARAGE & MECH. SPACES)