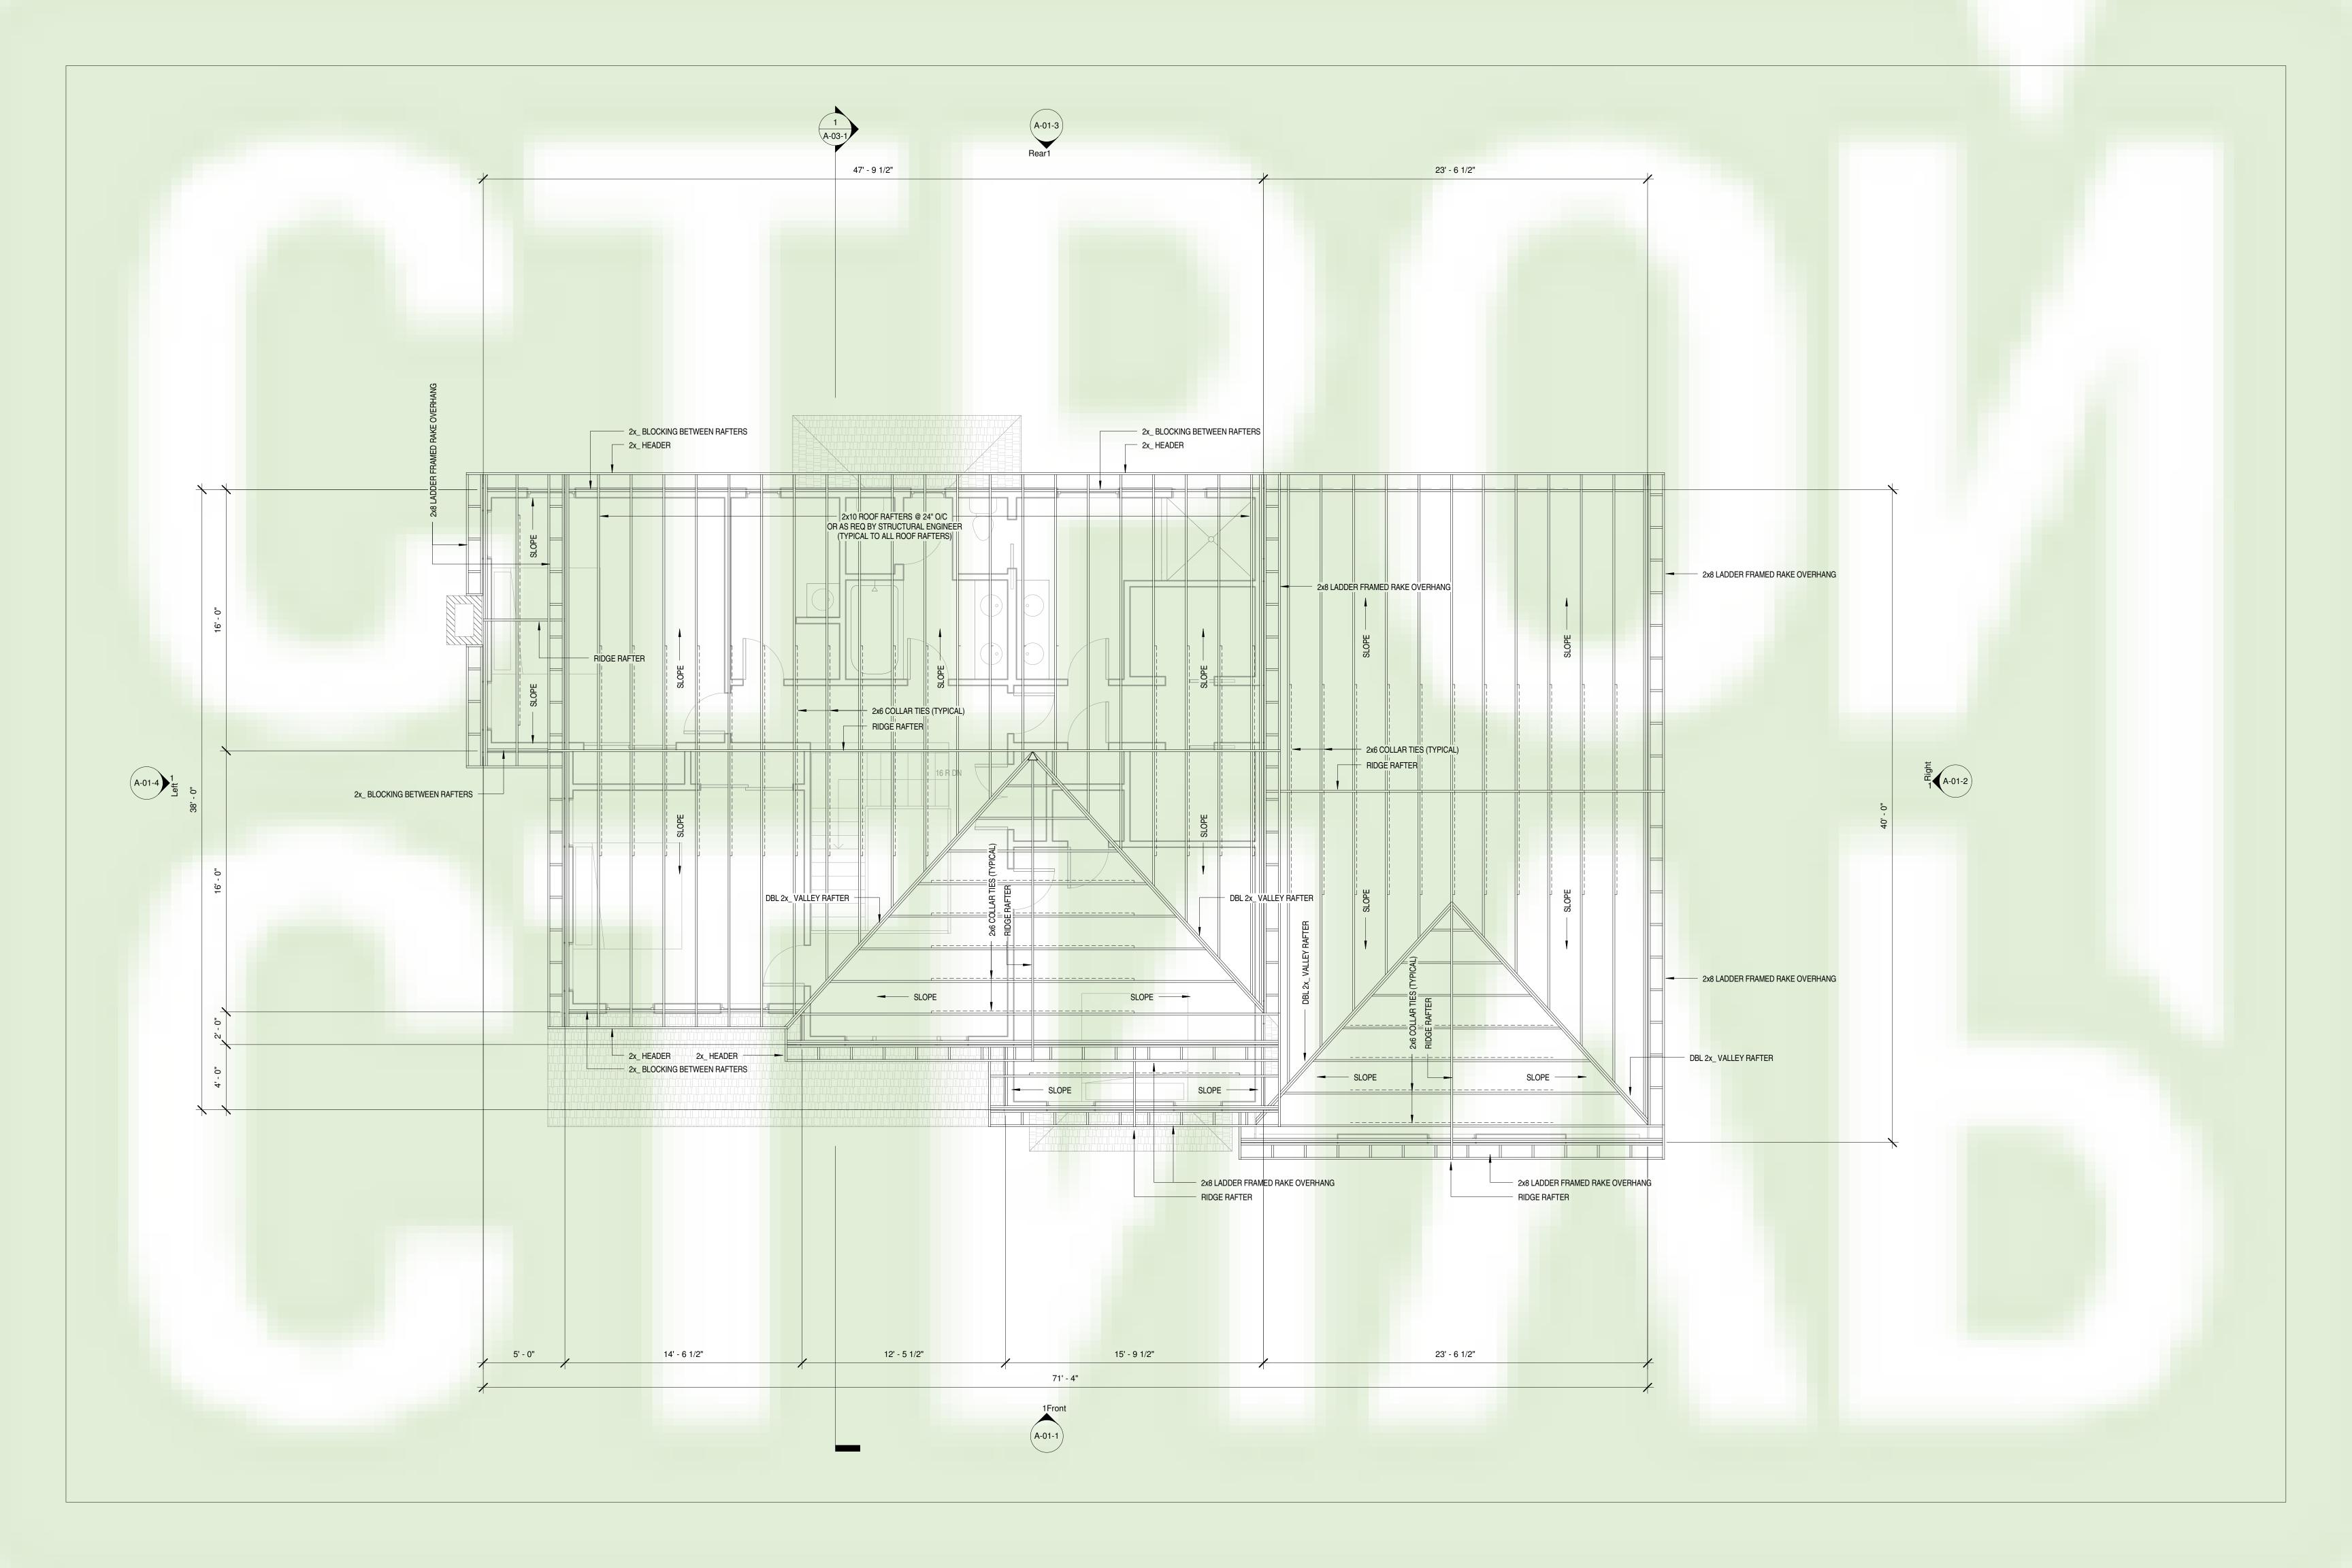

BOARD SIDING -

ADHESIVE MEMBRANE (LAP INTO GARAGE DOOR JAMB)

1/2" SHEATHING -2x4 OR 2x6 STUD WALL -

CORRUGATED SPACER MESH -BUILDING PAPER OR HOUSE WRAP DRAINAGE PLANE -

**CONDITIONED SPACE** 

BASE BOARD -

BCB OPEN WEB TRUSSES

(SIZE & SPACING AS REQ)

FINISH FLOOR -

3/4" T&G SUB FLOOR -

EDGE OF FOUNDATION WALL BELOW

GARAGE DOOR, STOP

CONT. WEATHER STRIPPING

& TRACK BY BLDR.

1x6 CLEAR CEDAR TRIM (RIP TO FIT)

1x4 CLEAR CEDAR TRIM

SEALANT

1/2" SHEATHING

SILL GASKET

WATER STOP

POLYETHYLENE VAPOR BARRIER

GRANULAR CAPILLARY BREAK AND DRAINAGE PAD (NO FINES)

SLAB SLOPES 2" TO

GARAGE DOOR

SEALANT & BACKER ROD @ EXPANSION JOINT

UNDISTURBED COMPACTED SOIL

CONC. SLAB

2x6 WALL W/ SPRAY FOAM INSULATION

5/8" "TYPE X" GYPSUM BOARD (TYP. TO GARAGE & MECH. SPACES)